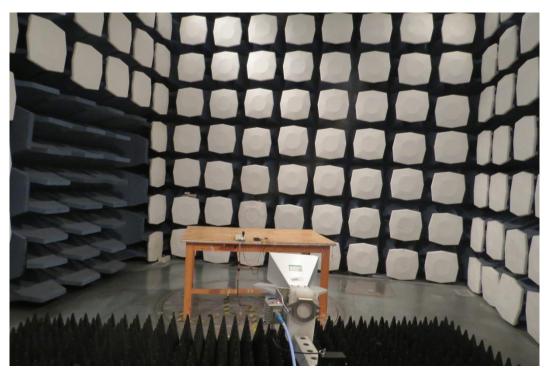

## PART 15B

Below 1GHz

Above 1GHz

Picture 2 Radiated Emission Test Setup

| Setup Photo |              |
|-------------|--------------|
| Company:    | Mobiwire SAS |
| FCC ID      | QPN-OGIMA    |

Picture 3 Conducted Emission Test Setup