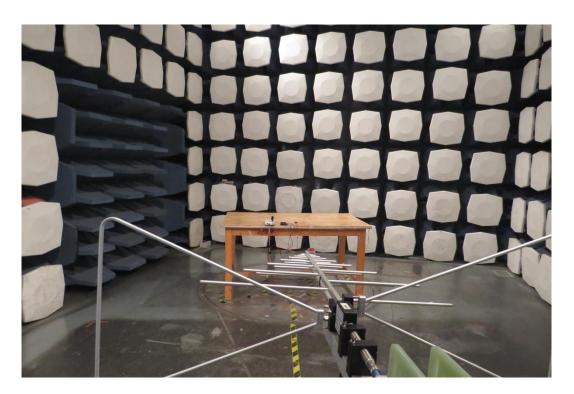

## PART 22/24/27

| Setup Photo |              |
|-------------|--------------|
| Company:    | Mobiwire SAS |
| FCC ID      | QPN-OGIMA    |

30MHz ~ 1GHz

Above 1GHz
Picture 2 Radiated Spurious Emissions Test setup

30MHz-1GHz

Above 1GHz
Picture 2 Radiated Emission Test Setup

| Setup Photo |              |
|-------------|--------------|
| Company:    | Mobiwire SAS |
| FCC ID      | QPN-OGIMA    |

Picture 3 Conducted Emission Test Setup