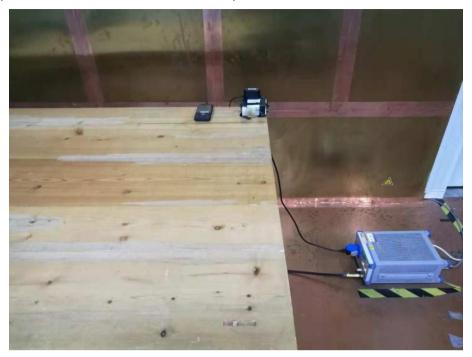

## **Test Photograph**

Test Mode: Mode 1

Description: Conducted Emission Test Setup

Test Mode: Mode 1

Description: Conducted Emission Test Setup

Test Mode: Mode 1

Description: Radiated Emission Test Setup

Description: Radiated Emission Test Setup

## Test Photograph

Description: Conducted Emission Test Setup

Description: Radiated Emission Test Setup (30-1000MHz)

Description: Radiated Emission Test Setup (1-18GHz)

Description: Radiated Emission Test Setup (Above 18GHz)