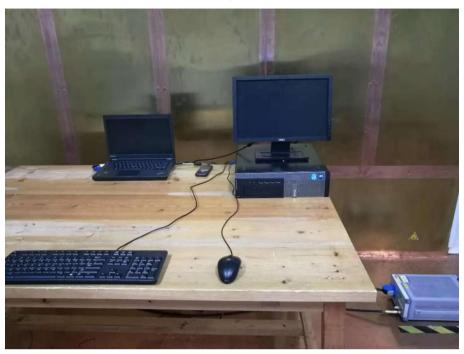

## **Test Photograph**

Test Mode: Mode 1

Description: Conducted Emission Test Setup

Test Mode: Mode 1

Description: Conducted Emission Test Setup

Test Mode: Mode 1

Description: Radiated Emission Test Setup

Description: Radiated Emission Test Setup

## Test Photograph

Description: Conducted Emission Test Setup

Description: Radiated Emission Test Setup (30-1000MHz)

Description: Radiated Emission Test Setup (1-18GHz)

Description: Radiated Emission Test Setup (Above 18GHz)