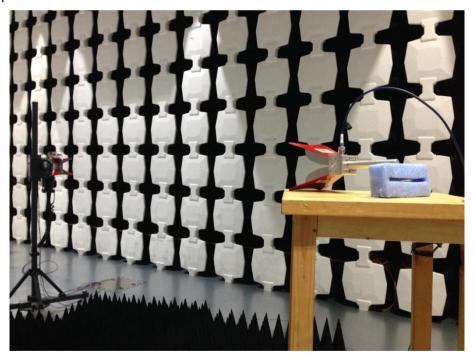

## Test Photograph

Description: Conducted Emission Test Setup

Description: Radiated Emission Test Setup (30-1000MHz)

Description: Radiated Emission Test Setup (1-18GHz)

Description: Radiated Emission Test Setup (Above 18GHz)