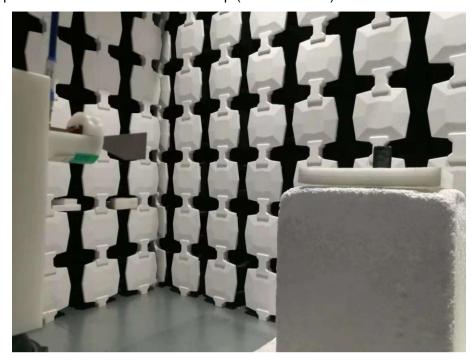

## Test Photograph

Description: Conducted Emission Test Setup

Description: Radiated Emission Test Setup (30-1000MHz)

Description: Radiated Emission Test Setup (1-18GHz)

Description: Radiated Emission Test Setup (Above 18GHz)