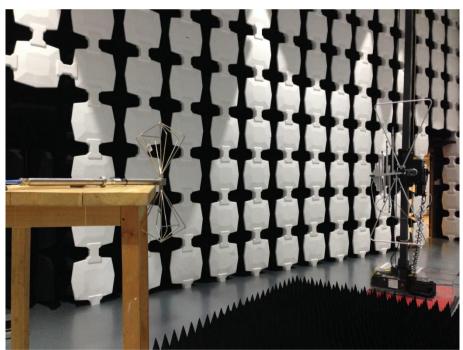

## Test Photograph

Description: EIRP Test Setup

Description: Substitution Antenna for EIRP Test