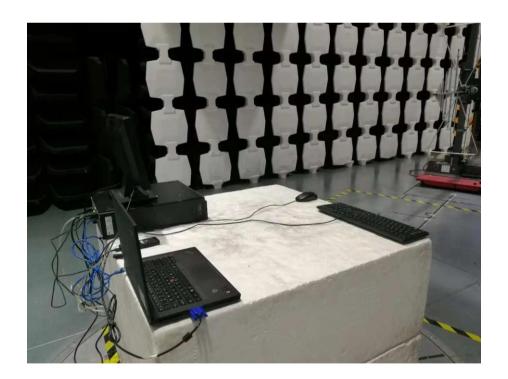

## Test Photograph

Description: Conducted Emission Test Setup

Description: Radiated Emission Test Setup (30-1000MHz)

Description: Radiated Emission Test Setup (1-18GHz)

Description: Radiated Emission Test Setup (Above 18GHz)