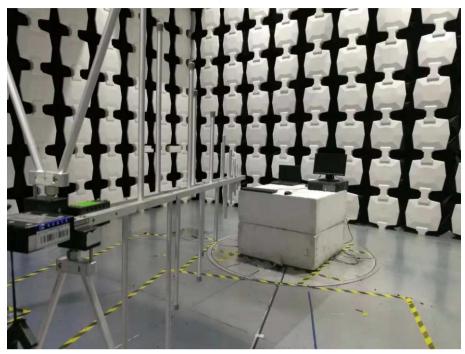

## Test Photograph

Description: Conducted Emission Test Setup

Description: Radiated Emission Test Setup (30-1000MHz)

Description: Radiated Emission Test Setup (1-18GHz)

Description: Radiated Emission Test Setup (Above 18GHz)