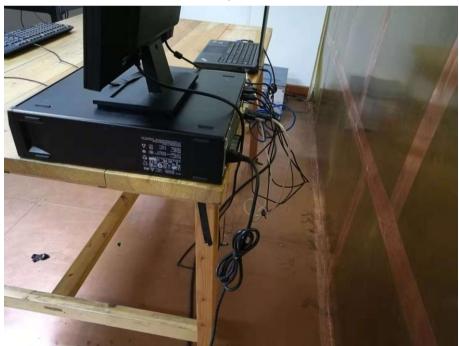

## **Test Photograph**

Test Mode: Mode 1

Description: Conducted Emission Test Setup

Test Mode: Mode 1

Description: Conducted Emission Test Setup

Test Mode: Mode 1

Description: Radiated Emission Test Setup

Description: Radiated Emission Test Setup

## Test Photograph

Description: Conducted Emission Test Setup

Description: Radiated Emission Test Setup (30-1000MHz)

Description: Radiated Emission Test Setup (1-18GHz)

Description: Radiated Emission Test Setup (Above 18GHz)