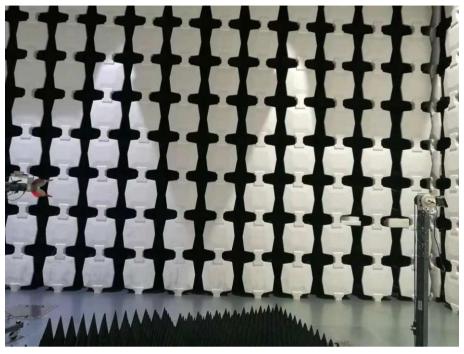

## Test Photograph

Description: Conducted Emission Test Setup

Description: Radiated Emission Test Setup (30-1000MHz)

Description: Radiated Emission Test Setup (1-18GHz)

Description: Radiated Emission Test Setup (Above 18GHz)