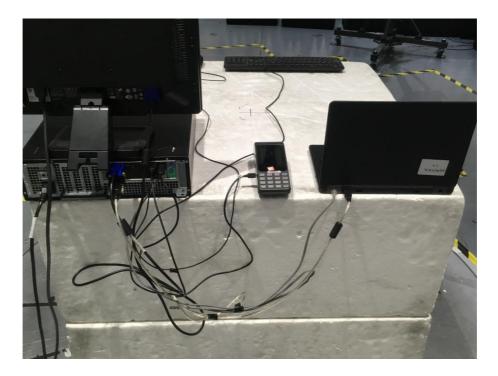

### Test Photograph

Description: Conducted Emission Test Setup

Description: Radiated Emission Test Setup (30-1000MHz)

Description: Radiated Emission Test Setup (1-18GHz)