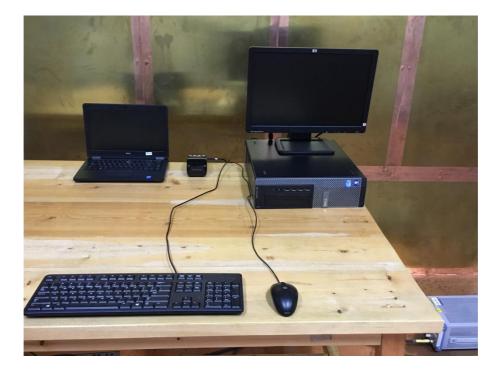

# Test Photograph

Test Mode: Mode 1 Description: Front View of Conducted Emission Test Setup