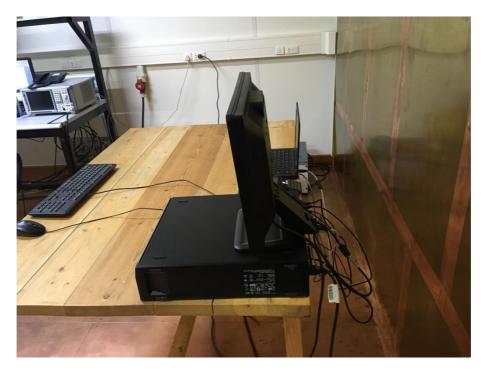

#### Test Mode: Mode 1

Description: Side View of Conducted Emission Test Setup

Test Mode: Mode 1 Description: Front view of Radiated Emission Test Setup