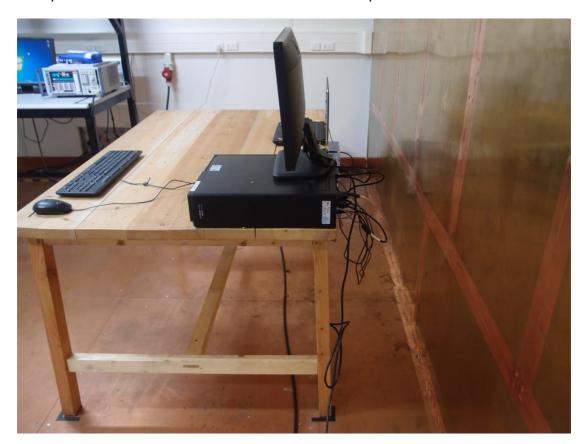

## **Test Photograph** Test Mode: Mode 2

Description: Conducted Emission Test Setup

Test Mode: Mode 1

Description: Front View of Conducted Emission Test Setup

Test Mode: Mode 1

Description: Side View of Conducted Emission Test Setup

Test Mode: Mode 2

Description: Front view of Radiated Emission Test Setup

Test Mode: Mode 2

Description: Back view of Radiated Emission Test Setup

Test Mode: Mode 1

Description: Front view of Radiated Emission Test Setup