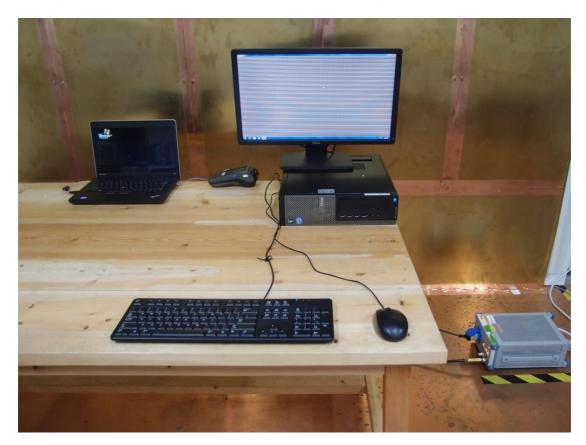

## **Test Photograph** Test Mode: Mode 2

Description: Conducted Emission Test Setup

Test Mode: Mode 1

Description: Front View of Conducted Emission Test Setup

Test Mode: Mode 1

Description: Side View of Conducted Emission Test Setup

Test Mode: Mode 2

Description: Front view of Radiated Emission Test Setup

Test Mode: Mode 2

Description: Back view of Radiated Emission Test Setup

Test Mode: Mode 1

Description: Front view of Radiated Emission Test Setup