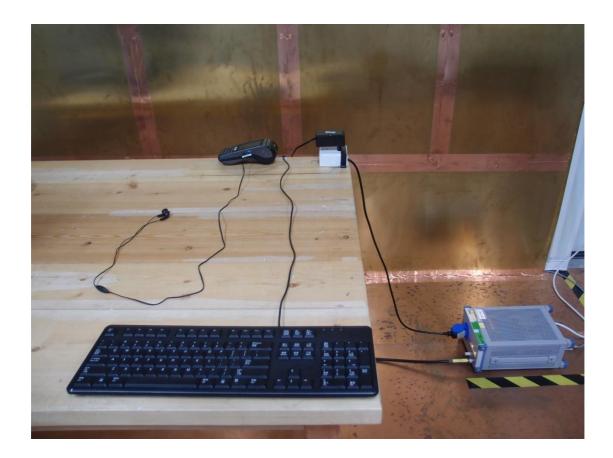

## **Test Photograph** Test Mode: Mode 2

Description: Conducted Emission Test Setup

Test Mode: Mode 1

Description: Front View of Conducted Emission Test Setup

Test Mode: Mode 1

Description: Side View of Conducted Emission Test Setup