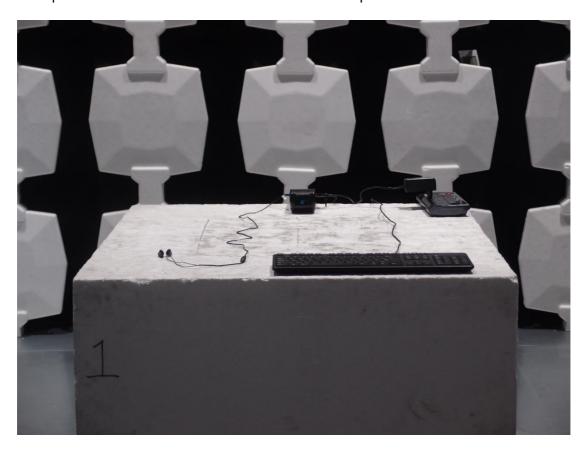

Test Mode: Mode 2

Description: Front view of Radiated Emission Test Setup

Test Mode: Mode 2

Description: Back view of Radiated Emission Test Setup

Test Mode: Mode 1

Description: Front view of Radiated Emission Test Setup

Test Mode: Mode 1

Description: Back view of Radiated Emission Test Setup