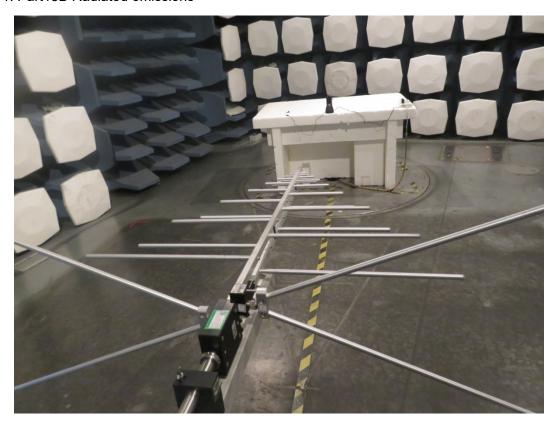

## 1. Part15B Radiated emissions

a: Below 1GHz

b: Above 1GHz

Picture 1 Radiated Emission Test Setup

| Test Setup Photo |               |  |
|------------------|---------------|--|
| Company:         | MobiWire SAS  |  |
| FCC ID:          | QPN-MOBIPHONE |  |