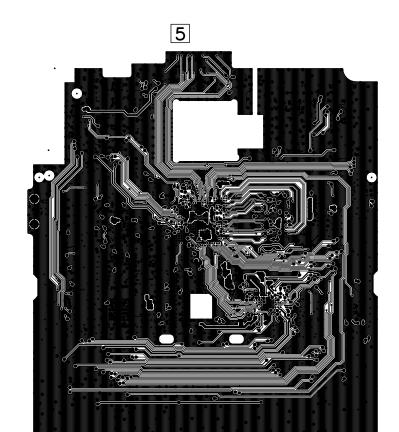

## INTERNAL LAYER

|                         |      | SageReal /// |           |
|-------------------------|------|--------------|-----------|
| MANU FILE MMI WMO6 VO1E | 3    | Ιn           | DATE      |
|                         |      | Α            | 6/26/2018 |
| Part number             | Name |              |           |
|                         |      |              |           |
|                         |      |              |           |

## INTERNAL LAYER

|   |                         |      | Sã | <b>ge</b> Real <b>//</b><br><sup>萨雅爾讯</sup> |
|---|-------------------------|------|----|---------------------------------------------|
|   | MANU FILE MMI WMO6 VO1B |      | Ιn | DATE                                        |
|   |                         |      | А  | 6/26/2018                                   |
|   | Part number             | Name |    |                                             |
|   |                         |      |    |                                             |
| Ī |                         |      |    |                                             |