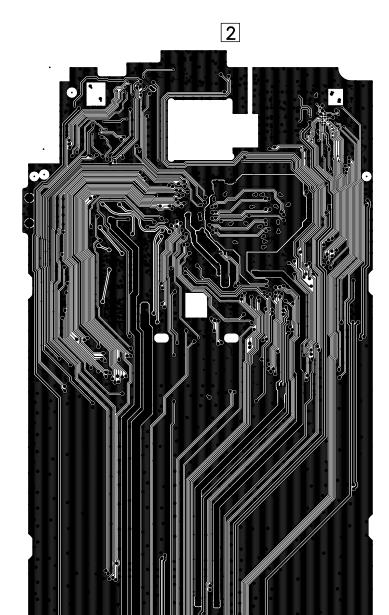

## INTERNAL LAYER

|   |                         |      | Sã | <b>ge</b> Real <b>//</b><br><sup>萨雅爾讯</sup> |
|---|-------------------------|------|----|---------------------------------------------|
|   | MANU FILE MMI WMO6 VO1B |      | Ιn | DATE                                        |
|   |                         |      | А  | 6/26/2018                                   |
|   | Part number             | Name |    |                                             |
|   |                         |      |    |                                             |
| Ī |                         |      |    |                                             |