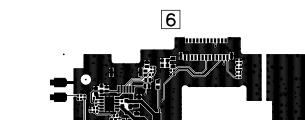

## CCOMPONENTS SIDE

|                       | ,    | Sá | SageReal // |  |
|-----------------------|------|----|-------------|--|
| MANU FILE MMI WM06 VO | 1B   | In | DATE        |  |
|                       |      | Α  | 6/26/2018   |  |
| Part number           | Name |    |             |  |
|                       |      |    |             |  |
|                       |      |    |             |  |