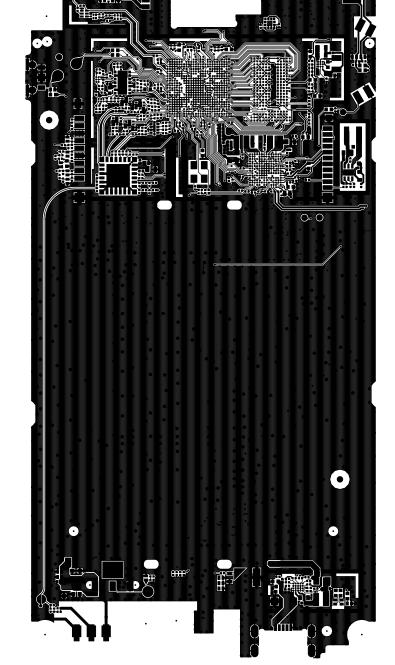

## INTERNAL LAYER

|                         |      | SageReal /// |           |
|-------------------------|------|--------------|-----------|
| MANU FILE MMI WMO6 VO1E | 3    | Ιn           | DATE      |
|                         |      | Α            | 6/26/2018 |
| Part number             | Name |              |           |
|                         |      |              |           |
|                         |      |              |           |

## INTERNAL LAYER

|   |                         |      | Sã | <b>ge</b> Real <b>//</b><br><sup>萨雅爾讯</sup> |
|---|-------------------------|------|----|---------------------------------------------|
|   | MANU FILE MMI WMO6 VO1B |      | Ιn | DATE                                        |
|   |                         |      | А  | 6/26/2018                                   |
|   | Part number             | Name |    |                                             |
|   |                         |      |    |                                             |
| Ī |                         |      |    |                                             |