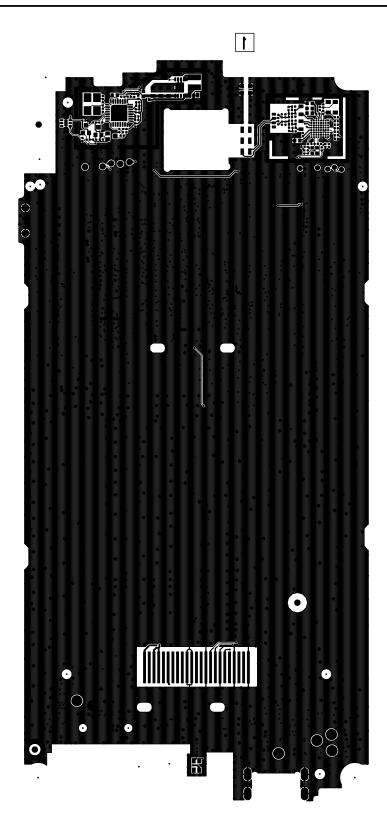

## CCOMPONENTS SIDE

|                       | ,    | Sá | SageReal // |  |
|-----------------------|------|----|-------------|--|
| MANU FILE MMI WM06 VO | 1B   | In | DATE        |  |
|                       |      | Α  | 6/26/2018   |  |
| Part number           | Name |    |             |  |
|                       |      |    |             |  |
|                       |      |    |             |  |

## INTERNAL LAYER

|                         |      | SageReal /// |           |
|-------------------------|------|--------------|-----------|
| MANU FILE MMI WMO6 VO1E | 3    | Ιn           | DATE      |
|                         |      | Α            | 6/26/2018 |
| Part number             | Name |              |           |
|                         |      |              |           |
|                         |      |              |           |

## INTERNAL LAYER

|   |                         |      | Sã | <b>ge</b> Real <b>//</b><br><sup>萨雅爾讯</sup> |
|---|-------------------------|------|----|---------------------------------------------|
|   | MANU FILE MMI WMO6 VO1B |      | Ιn | DATE                                        |
|   |                         |      | А  | 6/26/2018                                   |
|   | Part number             | Name |    |                                             |
|   |                         |      |    |                                             |
| Ī |                         |      |    |                                             |

## SOLDERING SIDE

| SageReal //            |      |      |      |               |
|------------------------|------|------|------|---------------|
| In DATE<br>Δ 6/26/2018 | ,    | V01B | 00MW | MANU FILE MMI |
|                        | Name |      | mber | Part nu       |
|                        |      |      |      |               |
|                        |      |      |      |               |