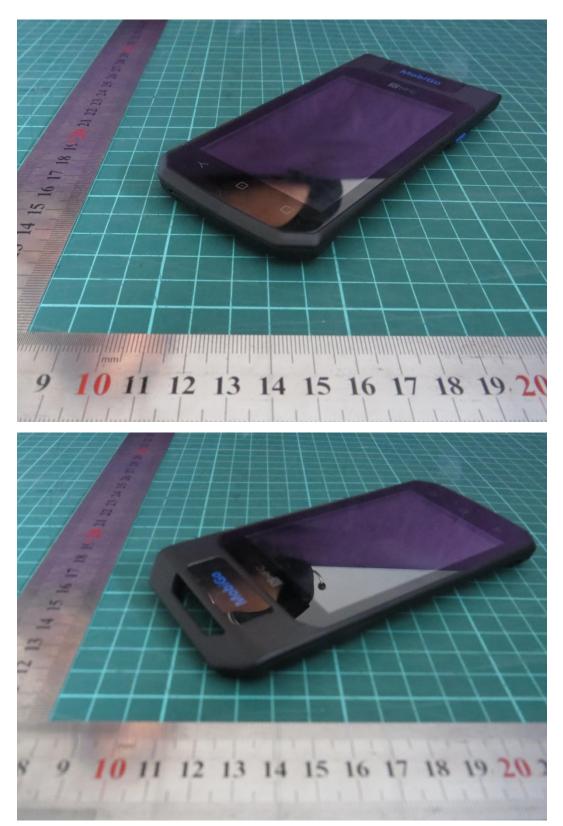

| External Photo |                 |  |
|----------------|-----------------|--|
| Company:       | ZTE Corporation |  |
| Model name:    | WF830 Router    |  |

c: USB Cable
EUT and Auxiliary