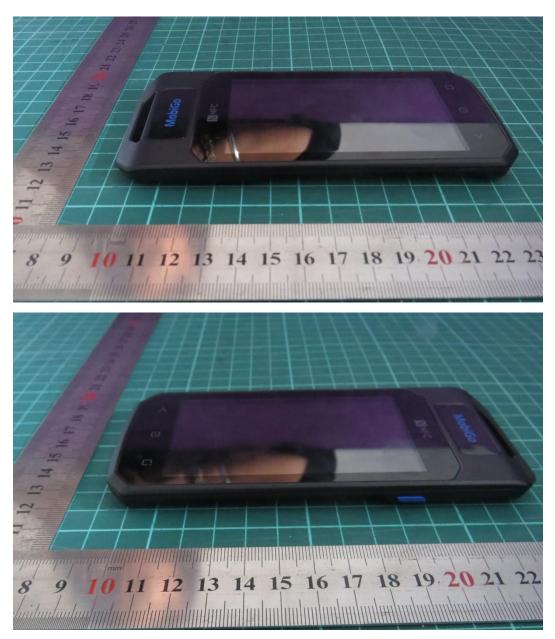

| External Photo |                 |  |
|----------------|-----------------|--|
| Company:       | ZTE Corporation |  |
| Model name:    | WF830 Router    |  |

| External Photo |                 |  |
|----------------|-----------------|--|
| Company:       | ZTE Corporation |  |
| Model name:    | WF830 Router    |  |