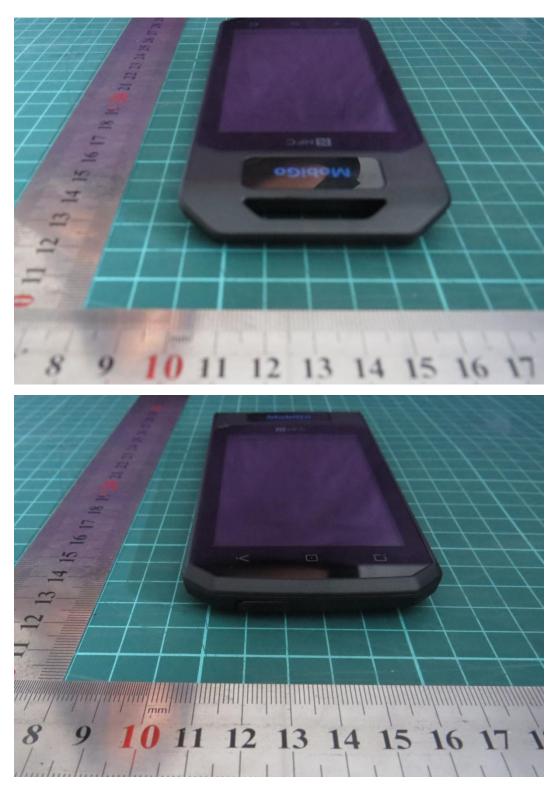

| External Photo |                 |  |
|----------------|-----------------|--|
| Company:       | ZTE Corporation |  |
| Model name:    | WF830 Router    |  |

c: USB Cable
EUT and Auxiliary