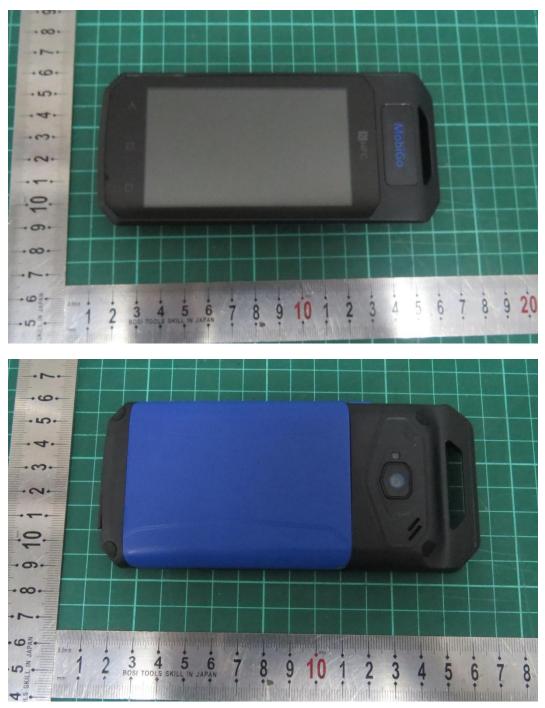

| External Photo |                 |  |
|----------------|-----------------|--|
| Company:       | ZTE Corporation |  |
| Model name:    | WF830 Router    |  |

Picture 1-1: EUT view

| External Photo |                 |  |
|----------------|-----------------|--|
| Company:       | ZTE Corporation |  |
| Model name:    | WF830 Router    |  |