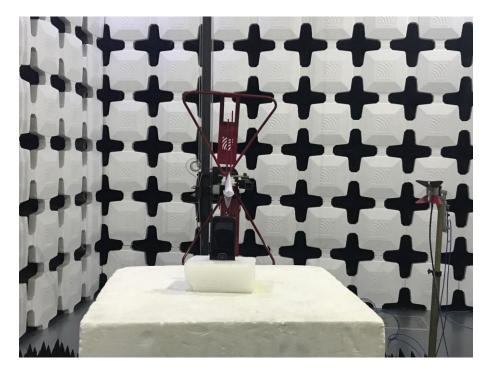

## **Test Setup Photos**

 Radiated Emissions (Part 15B, Charging mode with Charging cradle,30MHz-1GHz)

2. Radiated Emissions (Part 15B, Charging mode with Charging cradle,1GHz-18GHz)

3. Radiated Emissions (Part 15B, Charging mode, 30MHz-1GHz)