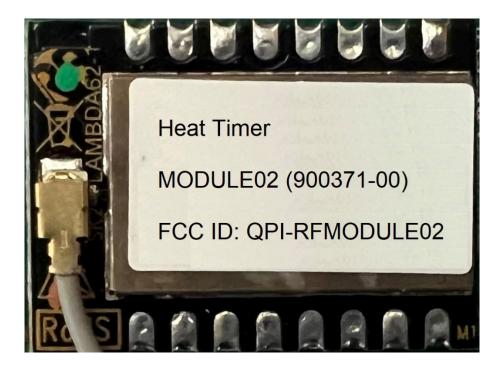

## FCC ID Labeling for Heat Timer's RF Module:

MODULE02 (900371-00) with FCC ID: QPI-RFMODULE02