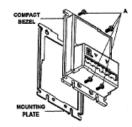

## The combo bezel replaces the compact bezel.

To remove the compact bezel:

1. Remove four phillips screws (A) located on the front of the bill acceptor. Remove the bezel and mounting plate.

below