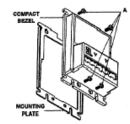

## The combo bezel replaces the compact bezel.

To remove the compact bezel:

1. Remove four phillips screws (A) located on the front of the bill acceptor. Remove the bezel and mounting plate.

below