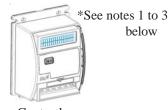

#### Notes:

- 1) FCC ID: QP8MEICARD
- 2) CAUTION: changes or modifications not expressly approved by the party responsible for compliance could void the user's authority to operate the equipment.
- 3) This device complies with part 15 of the FCC rules. Operation is subject to the following two conditions: (a) This device may not cause harmful interference, and (b) this device must accept any interference received, including interference that may cause undesired operation.