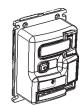

## Combo bezel installation

2. Place the combo bezel on the bill acceptor and install the four screws. Be cautious not to pinch or damage the bezel cable when installing the combo bezel.

Side Swipe

Contactless

## Combo bezel installation

2. Place the combo bezel on the bill acceptor and install the four screws. Be cautious not to pinch or damage the bezel cable when installing the combo bezel.

Front Swipe Side Swipe

Contactless

Contact our Technical Support @ 1-800-345-8172 with any questions.