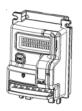

## The combo bezel replaces the compact bezel.

To remove the compact bezel:

1. Remove four phillips screws (A) located on the front of the bill acceptor. Remove the bezel and mounting plate.

below