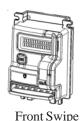

## Combo bezel installation

2. Place the combo bezel on the bill acceptor and install the four screws. Be cautious not to pinch or damage the bezel cable when installing the combo bezel.

Side Swipe

Contactless

## Combo bezel installation

2. Place the combo bezel on the bill acceptor and install the four screws. Be cautious not to pinch or damage the bezel cable when installing the combo bezel.

Front Swipe Side Swipe