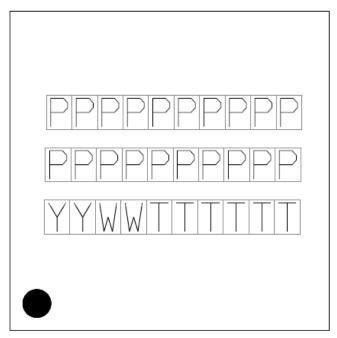

## Top Markings of the BLE wireless radio module with model name: <u>BGM220S12A</u>

Figure 1: Label / Top Markings of BGM220S12A

| Mark<br>Method: | Laser                                                                                  |                                                                                                                                  |  |
|-----------------|----------------------------------------------------------------------------------------|----------------------------------------------------------------------------------------------------------------------------------|--|
| Pin 1 Mark:     | Bottom-Left<br>Justified                                                               |                                                                                                                                  |  |
| Font Size:      | 0.55mm Varied-<br>Justified                                                            |                                                                                                                                  |  |
| Line 0 Fmt:     | Line 0 reserved for<br>logo                                                            | No logo - line left intentionally blank                                                                                          |  |
| Line 1 Fmt:     | Part Number<br>Left Justified                                                          | ррррррррр<br>Refer to line 1 specific marking in PO                                                                              |  |
| Line 2 Fmt:     | Part Number<br>Left Justified                                                          | PPPPPPPPP<br>Refer to line 1 specific marking in PO                                                                              |  |
| Line 3 Fmt:     | YY = Last digit of<br>year<br>WW = Workweek<br>TTTTTT = Mfg<br>Code<br>Right Justified | Assigned by the Assembly House. Corresponds to the year and work<br>week of the assembly date. Mfg Code<br>from the Assembly PO. |  |

Table 2: Label / Top Markings specification of BGM220S12A for contract manufacturer

| OPN                                                   | Line 1 Marking | Line 2 Marking | Line 3 Marking |  |  |
|-------------------------------------------------------|----------------|----------------|----------------|--|--|
| BGM220SC12WGA2                                        | BGM220S12A     | SC12WGA2       | See note below |  |  |
| Note: YY = Year. WW = Work Week, TTTTTTT = Trace Code |                |                |                |  |  |

Table 2: Label / Top Markings definition of BGM220S12A from datasheet