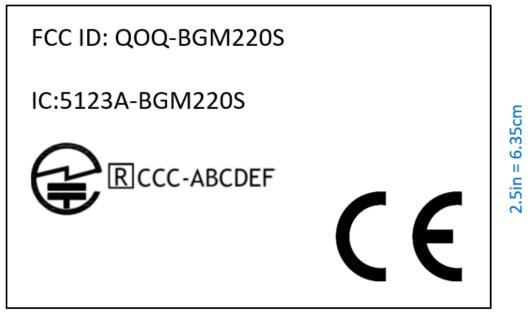

## Packaging Label of the BLE wireless radio module with model name: <u>BGM220S12A</u>

4in = 10.16cm

Figure 2: Packaging Label of BGM220S12A, dedicated to carry information related to regulatory certifications

Notes:

- Table 2 is taken from chapter 8.3 of datasheet, and is reported here to further clarify the exact content of the top markings, in particular the model name in first row and the key to orderable part number in second row.
- -The label in figure 2 is a companion to the main packaging label carrying among others the model name / orderable part number and the Silicon Labs brand.