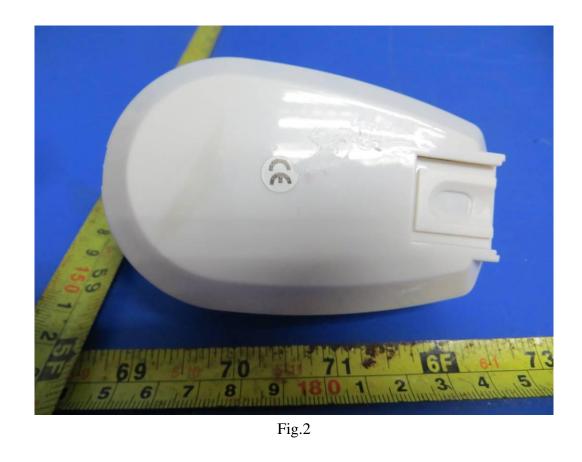

Fig.3

Fig.4

This report shall not be reproduced except in full, without the written approval of Shenzhen LCS Compliance Testing Laboratory Ltd.. Page 2 of 3 SHENZHEN LCS COMPLIANCE TESTING LABORATORY LTD. FCC ID: QOAMC-335R Report No.:LCS1405090391E