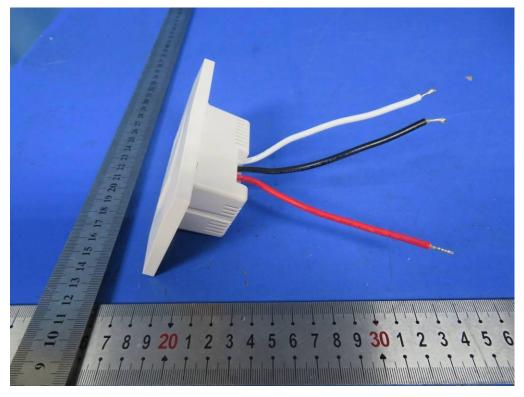

FCC ID: QMH-XL9176

IC: 4002A-XL9176

Fig.5

Fig.6

This report shall not be reproduced except in full, without the written approval of Shenzhen LCS Compliance Testing Laboratory Ltd.. Page 3 of 3