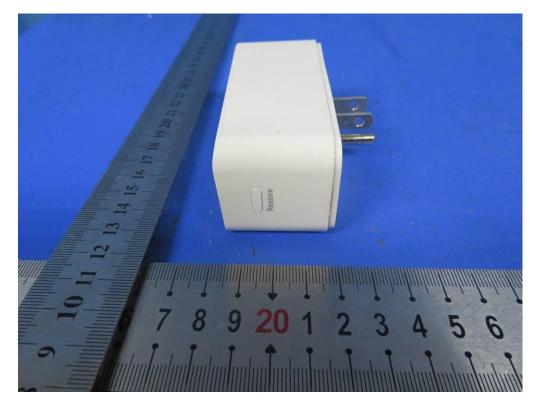

FCC ID: <u>OMH-XL9062</u>

IC: 4002A-XL9062

Fig.3

Fig.4

This report shall not be reproduced except in full, without the written approval of Shenzhen LCS Compliance Testing Laboratory Ltd.. Page 2 of 3 
 SHENZHEN LCS COMPLIANCE TESTING LABORATORY LTD.
 FCC ID: QMH-XL9062