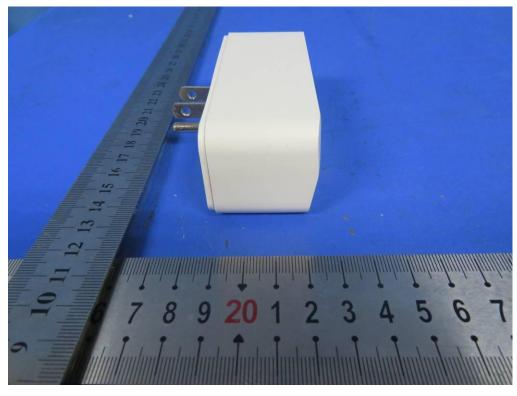

FCC ID: <u>OMH-XL9062</u>

IC: 4002A-XL9062

Fig.3

Fig.4

This report shall not be reproduced except in full, without the written approval of Shenzhen LCS Compliance Testing Laboratory Ltd.. Page 2 of 3 
 SHENZHEN LCS COMPLIANCE TESTING LABORATORY LTD.
 FCC ID: QMH-XL9062