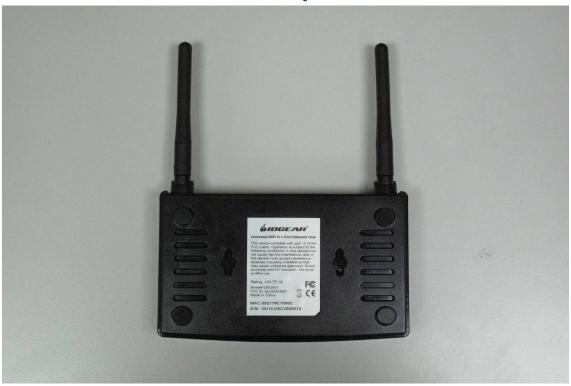

## Back View of EUT

Side View of EUT - 1

Unless otherwise stated the results shown in this test report refer only to the sample(s) tested and such sample(s) are retained for 90 days only. 除非另有說明,此報告結果僅對測試之樣品負責,同時此樣品僅保留90天。本報告未經本公司書面許可,不可部份複製。