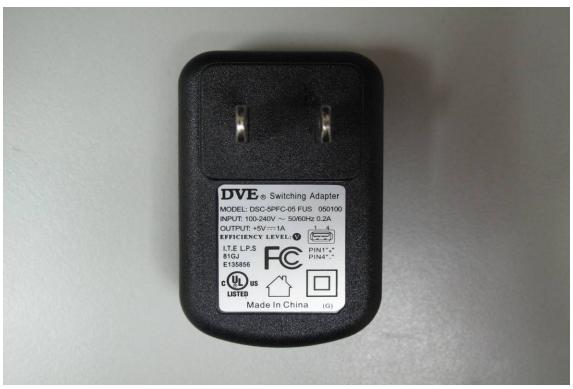

## Side View of EUT - 4

Adapter

Unless otherwise stated the results shown in this test report refer only to the sample(s) tested and such sample(s) are retained for 90 days only. 除非另有說明,此報告結果僅對測試之樣品負責,同時此樣品僅保留90天。本報告未經本公司書面許可,不可部份複製。