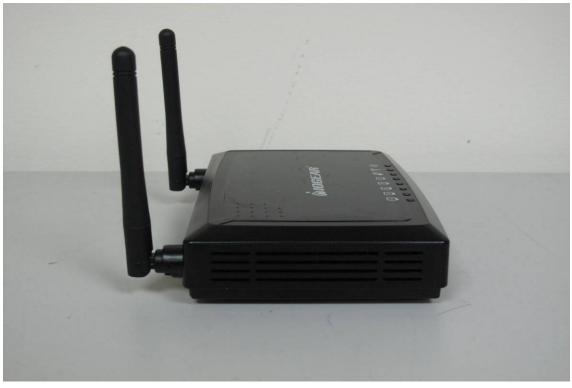

No.134, Wu Kung Road, Wuku Industrial Zone, Taipei County, Taiwan /台北縣五股工業區五工路 134 號 www.tw.sgs.com

Side View of EUT – 3

Unless otherwise stated the results shown in this test report refer only to the sample(s) tested and such sample(s) are retained for 90 days only. 除非另有說明,此報告結果僅對測試之樣品負責,同時此樣品僅保留90天。本報告未經本公司書面許可,不可部份複製。