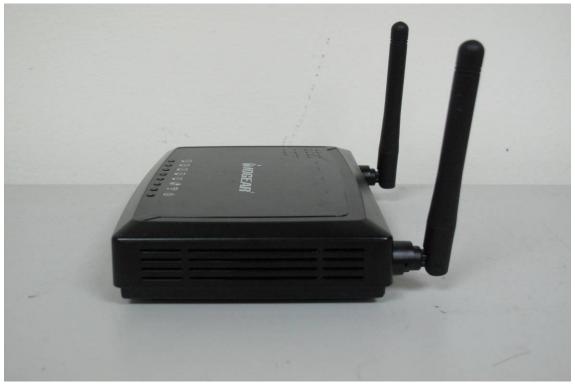

No.134, Wu Kung Road, Wuku Industrial Zone, Taipei County, Taiwan /台北縣五股工業區五工路 134 號 www.tw.sgs.com

Side View of EUT – 3

Unless otherwise stated the results shown in this test report refer only to the sample(s) tested and such sample(s) are retained for 90 days only. 除非另有說明,此報告結果僅對測試之樣品負責,同時此樣品僅保留90天。本報告未經本公司書面許可,不可部份複製。