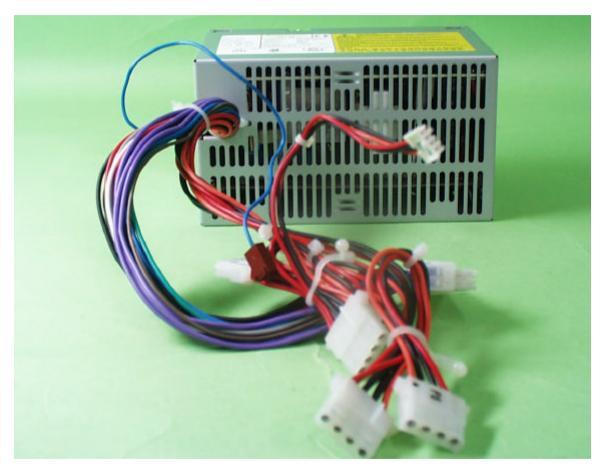

<u>Video Board<Bottom view></u>

**Power unit<Top view>** 

<u>Power unit<Front view></u>

<u>Power unit<Back view></u>

<u>Inside view</u> from bottom

Inside view from Top