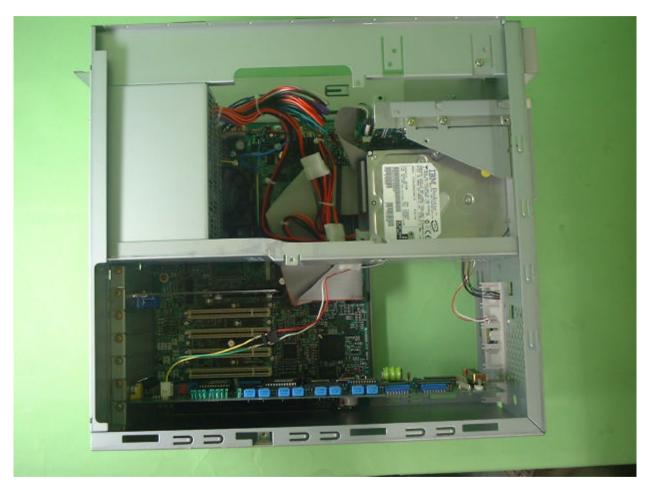

<u>Video Board<Bottom view></u>

**Power unit<Top view>** 

<u>Power unit<Front view></u>

<u>Power unit<Back view></u>

<u>Inside view</u> from bottom

Inside view from Top