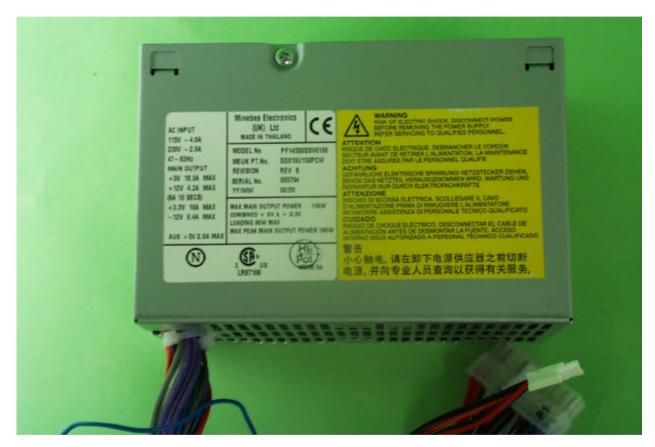

<u>Video Board<Bottom view></u>

**Power unit<Top view>** 

<u>Power unit<Front view></u>

<u>Power unit<Back view></u>

<u>Inside view</u> from bottom

Inside view from Top