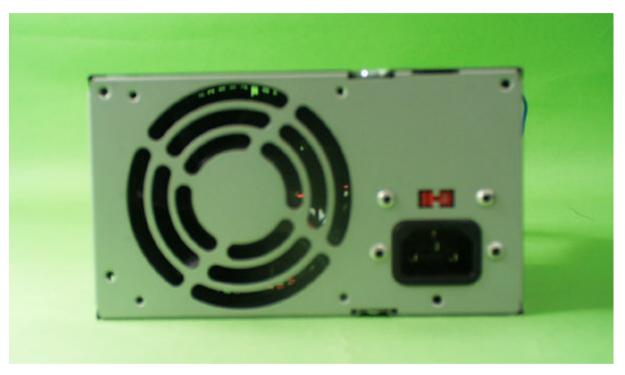

<u>Video Board<Bottom view></u>

**Power unit<Top view>** 

<u>Power unit<Front view></u>

<u>Power unit<Back view></u>

<u>Inside view</u> from bottom

Inside view from Top