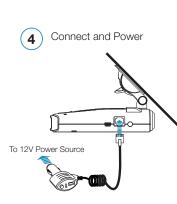

™ ARE TRADEMARKS OF ESCORT INC

APPLE AND THE APPLE LOGO ARE TRADEMARKS OF APPLE INC., REGISTERED IN THE U.S. AND OTHER COUNTRIES. APP STORE IS A SERVICE MARK OF APPLE INC. ANDROID, GOOGLE PLAY, AND THE GOOGLE PLAY LOGO ARE TRADEMARKS OF GOOGLE INC. THE BULLETOOTH® WORD MARK AND LOGOS ARE REGISTERED TRADEMARKS OWNED BY BLUETOOTH SIG, INC. AND ANY USE OF SUCH MARKS BY ESCORT IS UNDER LICENSE.

Printed in the Philippines

## UPDATES KEEP YOUR DETECTOR FUTURE-PROOF

**IMPORTANT:** Because of emerging radar technologies in newer vehicles, Escort is constantly updating its products' software to keep your product performing at its best, every day.

MAX 3 can be updated using a USB A/Mini B cable and our Detector Tools Prosoftware available on our web site



## Mounting to the Windshield