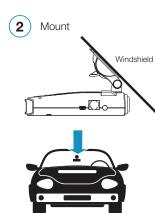

ETER™ ARE TRADEMARKS OF ESCORT INC

APPLE AND THE APPLE LOGO ARE TRADEMARKS OF APPLE INC., REGISTERED IN THE U.S. AND OTHER COUNTRIES. APP STORE IS A SERVICE MARK OF APPLE INC. ANDROID, GOOGLE PLAY, AND THE GOOGLE PLAY LOGO ARE TRADEMARKS OF GOOGLE INC. THE BULLETOOTH® WORD MARK AND LOGOS ARE REGISTERED TRADEMARKS OWNED BY BLUETOOTH SIG, INC. AND ANY USE OF SUCH MARKS BY ESCORT IS UNDER LICENSE.

Printed in the Philippines

## UPDATES KEEP YOUR DETECTOR FUTURE-PROOF

**IMPORTANT:** Because of emerging radar technologies in newer vehicles, Escort is constantly updating its products' software to keep your product performing at its best, every day.

MAX 3 can be updated using a USB A/Mini B cable and our Detector Tools Prosoftware available on our web site



## Mounting to the Windshield