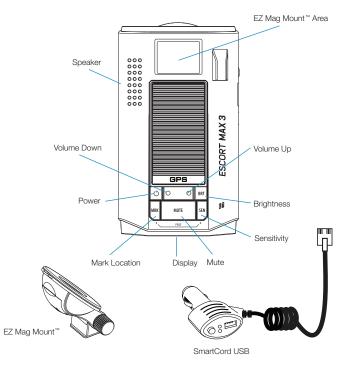

toLearn®, EZ Mag Mount™ AND EXPERTMETER™ ARE TRADEMARKS OF ESCORT INC

APPLE AND THE APPLE LOGO ARE TRADEMARKS OF APPLE INC., REGISTERED IN THE U.S. AND OTHER COUNTRIES. APP STORE IS A SERVICE MARK OF APPLE INC. ANDROID, GOOGLE PLAY, AND THE GOOGLE PLAY LOGO ARE TRADEMARKS OF GOOGLE INC. THE BULLETOOTH® WORD MARK AND LOGOS ARE REGISTERED TRADEMARKS OWNED BY BLUETOOTH SIG, INC. AND ANY USE OF SUCH MARKS BY ESCORT IS UNDER LICENSE.

Printed in the Philippines

## UPDATES KEEP YOUR DETECTOR FUTURE-PROOF

**IMPORTANT:** Because of emerging radar technologies in newer vehicles, Escort is constantly updating its products' software to keep your product performing at its best, every day.

MAX 3 can be updated using a USB A/Mini B cable and our Detector Tools Prosoftware available on our web site



## Mounting to the Windshield