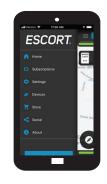

In the ESCORT Live app, press the Menu button then select "Devices".

Button

- Select "MAX 3" from the list.
- In the ESCORT Live app, the MAX 3 entry will display "Connected" when it has paired. Press the "Menu" button then "Home" to return to the Map screen.
- You're all set!