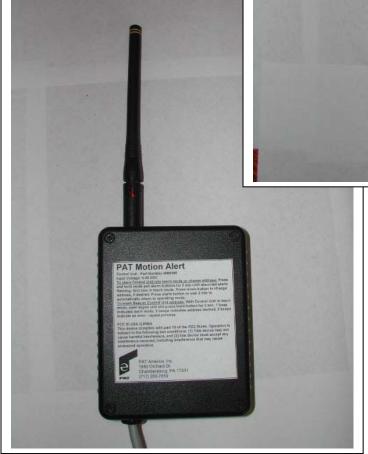

## FCC ID USA QJRMA

This device complies with part 15 of the FCC Rules. Operation is subject to the following two conditions: (1) This device may not cause harmful interference, and (2) this device must accept any interference received, including interference that may cause undesired operation.