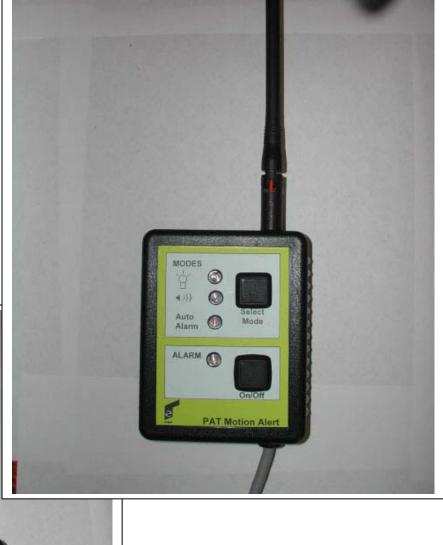

## **PAT Motion Alert**

Control Unit , Part Number 4000060 Input Voltage: 9-30 VDC

To place Control Unit into teach mode or change address: Press and hold mode and alarm buttons for 5 sec until alarm led starts flashing. Unit now in teach mode. Press mode button to change address, if desired. Press alarm button or wait 2 min to automatically return to operating mode.