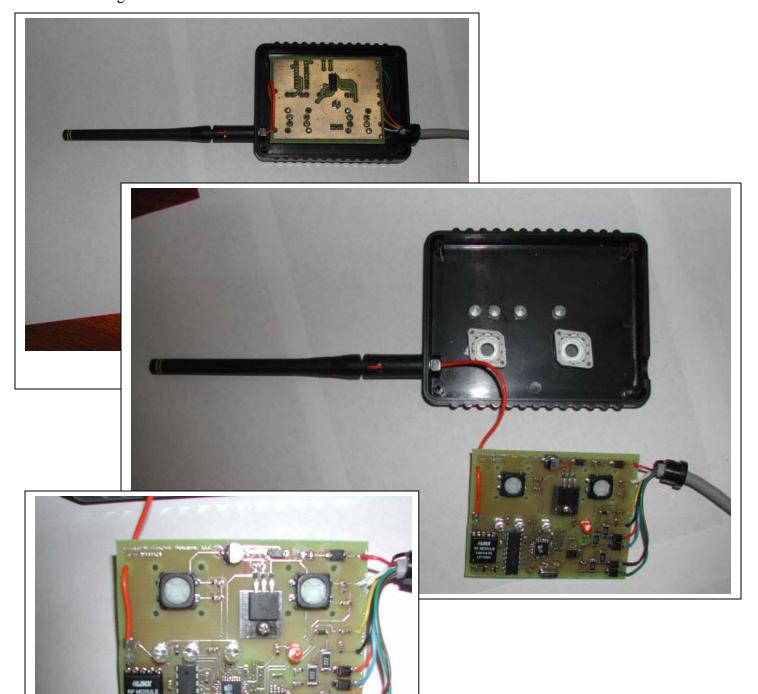

## **PAT Motion Alert**

Control Unit , Part Number 4000060 Input Voltage: 9-30 VDC

To place Control Unit into teach mode or change address: Press and hold mode and alarm buttons for 5 sec until alarm led starts flashing. Unit now in teach mode. Press mode button to change address, if desired. Press alarm button or wait 2 min to automatically return to operating mode.

<u>To teach Beacon Control Unit address:</u> With Control Unit in teach

mode, open signal unit and press learn button for 2 sec. 1 beep indicates learn mode, 3 beeps indicates address learned. 5 beeps indicate an error - repeat process.