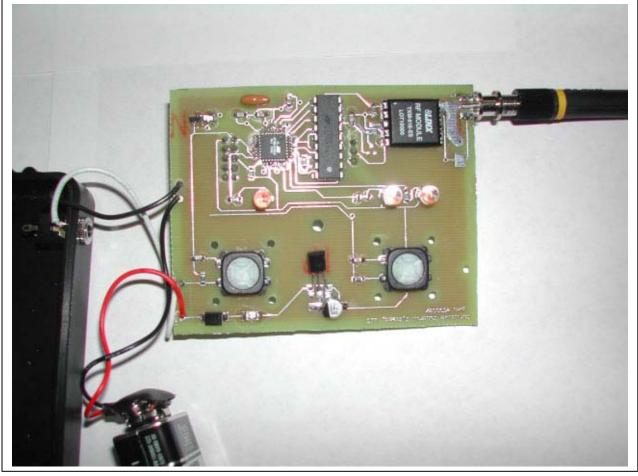

## **PAT Motion Alert**

Control Unit, Part Number 4000065
Input Voltage: 9 VDC, (Duracell MN 1604 or equiv.)
To place Control Unit into teach mode or change address: Press and hold mode and alarm buttons for 5 sec until alarm led starts flashing. Unit now in teach mode. Press mode button to change address, if desired. Press alarm button or wait 2 min to automatically return to operating mode.
To teach Beacon Control Unit address: With Control Unit in teach mode, open signal unit and press learn button for 2 sec. 1 beep indicates learn mode, 3 beeps indicates address learned. 5 beeps indicate an error - repeat process.