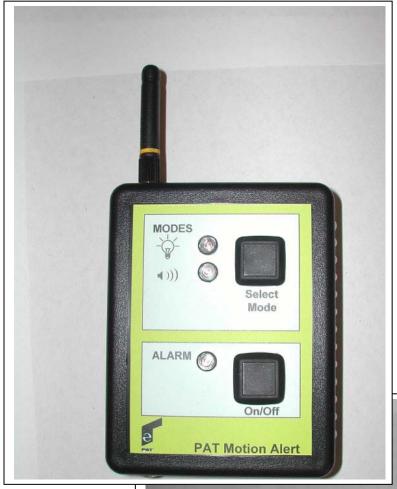

## **PAT Motion Alert**

Control Unit, Part Number 4000065
Input Voltage: 9 VDC, (Duracell MN 1604 or equiv.)
To place Control Unit into teach mode or change address: Press and hold mode and alarm buttons for 5 sec until alarm led starts flashing. Unit now in teach mode. Press mode button to change address, if desired. Press alarm button or wait 2 min to automatically return to operating mode.
To teach Beacon Control Unit address: With Control Unit in teach mode, open signal unit and press learn button for 2 sec. 1 beep indicates learn mode, 3 beeps indicates address learned. 5 beeps indicate an error - repeat process.