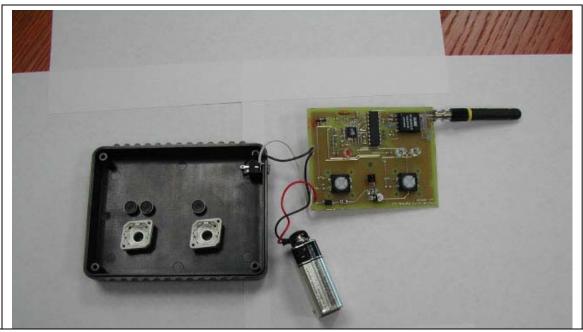

## **PAT Motion Alert**

Control Unit, Part Number 4000065
Input Voltage: 9 VDC, (Duracell MN 1604 or equiv.)
To place Control Unit into teach mode or change address: Press and hold mode and alarm buttons for 5 sec until alarm led starts flashing. Unit now in teach mode. Press mode button to change address, if desired. Press alarm button or wait 2 min to automatically return to operating mode.
To teach Beacon Control Unit address: With Control Unit in teach mode, open signal unit and press learn button for 2 sec. 1 beep indicates learn mode, 3 beeps indicates address learned. 5 beeps indicate an error - repeat process.