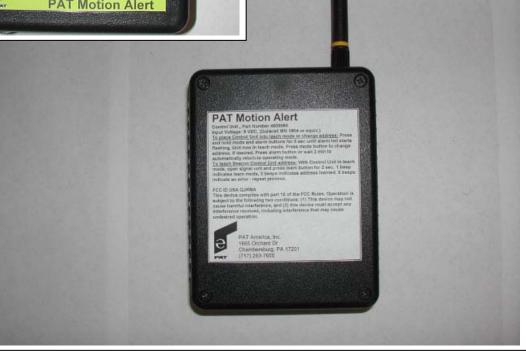

## **PAT Motion Alert**

Control Unit, Part Number 4000065
Input Voltage: 9 VDC, (Duracell MN 1604 or equiv.)
To place Control Unit into teach mode or change address: Press and hold mode and alarm buttons for 5 sec until alarm led starts flashing. Unit now in teach mode. Press mode button to change address, if desired. Press alarm button or wait 2 min to automatically return to operating mode.
To teach Beacon Control Unit address: With Control Unit in teach mode, open signal unit and press learn button for 2 sec. 1 beep indicates learn mode, 3 beeps indicates address learned. 5 beeps indicate an error - repeat process.

## FCC ID USA QJRMA

This device complies with part 15 of the FCC Rules. Operation is subject to the following two conditions: (1) This device may not cause harmful interference, and (2) this device must accept any interference received, including interference that may cause undesired operation.

PAT America, Inc. 1665 Orchard Dr Chambersburg, PA 17201 (717) 263-7655

Motion Alert Battery Powered Portable Control Unit Intuitive Control Systems, 9/20/02 FCC QJRMA Page 2 of 2