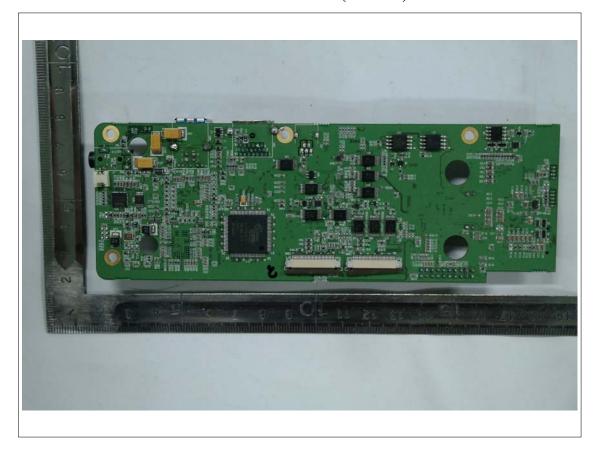

# Interior view of EUT

### **Internal Photos**



# View of Main PCB(Top)



View of Main PCB(Bottom)



## View of CPU PCB(Top)



View of CPU PCB(Bottom)



# View of Motor PCB(Top)



View of Motor PCB(Bottom)



## View of Sub PCB 1(Top)



View of Sub PCB 1(Bottom)



### View of Sub PCB 2(Top)



View of Sub PCB 2(Bottom)



### View of Sub PCB 3(Top)



**View of Sub PCB 3(Bottom)** 



#### **View of Sub PCB 4(Top)**



View of Sub PCB 4(Bottom)



View of Sub PCB 5(Top)



View of Sub PCB 5(Bottom)



### View of Sub PCB 6(Top)



**View of Sub PCB 6(Bottom)** 



#### View of Sub PCB 7(Top)



View of Sub PCB 7(Bottom)



View of Sub PCB 8(Top)



**View of Sub PCB 8(Bottom)** 



## View of Antenna