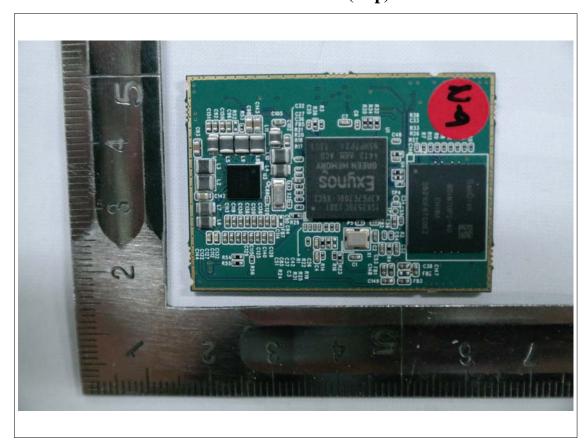

# Interior view of EUT

### **Internal Photos**



# View of Main PCB(Top)



View of Main PCB(Bottom)



## View of CPU PCB(Top)



View of CPU PCB(Bottom)



# View of Motor PCB(Top)



View of Motor PCB(Bottom)



## View of Sub PCB 1(Top)



View of Sub PCB 1(Bottom)



### View of Sub PCB 2(Top)



View of Sub PCB 2(Bottom)



### View of Sub PCB 3(Top)



**View of Sub PCB 3(Bottom)** 



#### **View of Sub PCB 4(Top)**



View of Sub PCB 4(Bottom)



View of Sub PCB 5(Top)



View of Sub PCB 5(Bottom)



### View of Sub PCB 6(Top)



**View of Sub PCB 6(Bottom)** 



#### View of Sub PCB 7(Top)



View of Sub PCB 7(Bottom)



View of Sub PCB 8(Top)



**View of Sub PCB 8(Bottom)** 



## View of Antenna