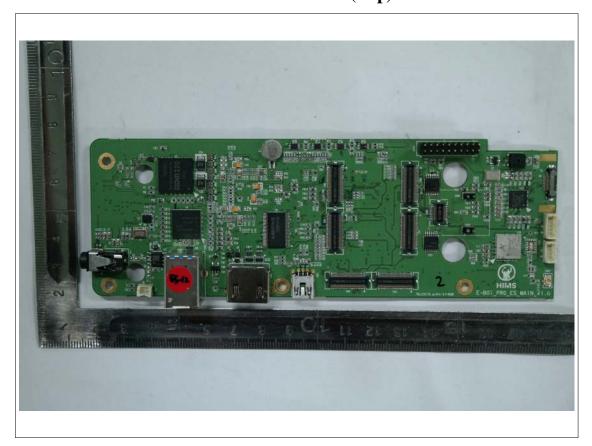

# Interior view of EUT

### **Internal Photos**



# View of Main PCB(Top)



View of Main PCB(Bottom)



## View of CPU PCB(Top)



View of CPU PCB(Bottom)



# View of Motor PCB(Top)



View of Motor PCB(Bottom)



## View of Sub PCB 1(Top)



View of Sub PCB 1(Bottom)



### View of Sub PCB 2(Top)



View of Sub PCB 2(Bottom)



### View of Sub PCB 3(Top)



**View of Sub PCB 3(Bottom)** 



#### **View of Sub PCB 4(Top)**



View of Sub PCB 4(Bottom)



View of Sub PCB 5(Top)



View of Sub PCB 5(Bottom)



### View of Sub PCB 6(Top)



**View of Sub PCB 6(Bottom)** 



#### View of Sub PCB 7(Top)



View of Sub PCB 7(Bottom)



View of Sub PCB 8(Top)



**View of Sub PCB 8(Bottom)** 



## View of Antenna