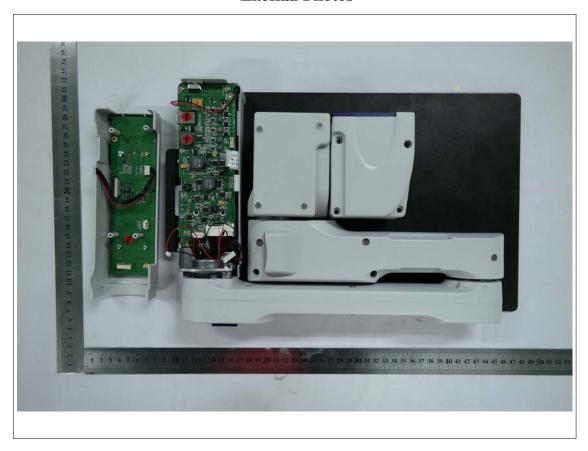

# Interior view of EUT

### **Internal Photos**



# View of Main PCB(Top)



View of Main PCB(Bottom)



## View of CPU PCB(Top)



View of CPU PCB(Bottom)



# View of Motor PCB(Top)



View of Motor PCB(Bottom)



## View of Sub PCB 1(Top)



View of Sub PCB 1(Bottom)



### View of Sub PCB 2(Top)



View of Sub PCB 2(Bottom)



### View of Sub PCB 3(Top)



**View of Sub PCB 3(Bottom)** 



#### **View of Sub PCB 4(Top)**



View of Sub PCB 4(Bottom)



View of Sub PCB 5(Top)



View of Sub PCB 5(Bottom)



### View of Sub PCB 6(Top)



**View of Sub PCB 6(Bottom)** 



#### View of Sub PCB 7(Top)



View of Sub PCB 7(Bottom)



View of Sub PCB 8(Top)



**View of Sub PCB 8(Bottom)** 



## View of Antenna