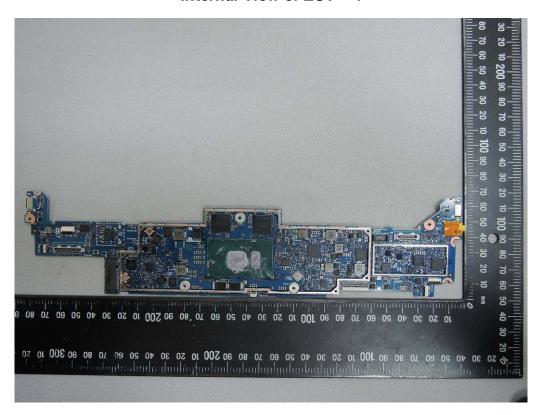

## Internal View of EUT - 3

Unless otherwise stated the results shown in this test report refer only to the sample(s) tested and such sample(s) are retained for 90 days only.

Unless otherwise stated the results shown in this test report refer only to the sample(s) tested and such sample(s) are retained for 90 days only. 