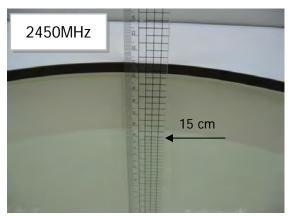

#### Photograph of the tissue simulant fluid liquid depth (Body)

Fig.2.1 Fig.2.2

Unless otherwise stated the results shown in this test report refer only to the sample(s) tested and such sample(s) are retained for 90 days only. 除非另有說明,此報告結果僅對測試之樣品負責,同時此樣品僅保留90天。本報告未經本公司書面許可,不可部份複製。