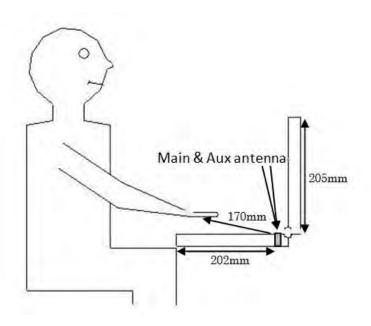

No.134,Wu Kung Road, New Taipei Industrial Park, Wuku District, New Taipei City, Taiwan 24803/新北市五股區新北產業園區五工路 134 號

Page: 6 of 6

Fig.8 Antenna-to-user separation distance

- End of Report -

Unless otherwise stated the results shown in this test report refer only to the sample(s) tested and such sample(s) are retained for 90 days only. 除非另有說明,此報告結果僅對測試之樣品負責,同時此樣品僅保留90天。本報告未經本公司書面許可,不可部份複製。