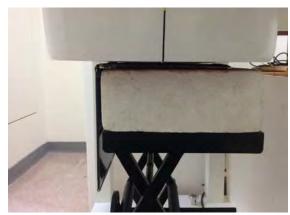

#### Body - distance between flat phantom and EUT is 0 mm

Fig.3 EUT Bottom side to flat phantom

Unless otherwise stated the results shown in this test report refer only to the sample(s) tested and such sample(s) are retained for 90 days only. 除非另有說明,此報告結果僅對測試之樣品負責,同時此樣品僅保留90天。本報告未經本公司書面許可,不可部份複製。