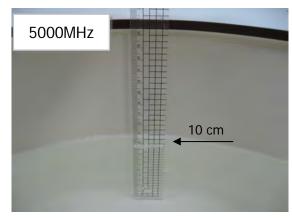

#### Photograph of the tissue simulant fluid liquid depth (Body)

Fig.2.1 Fig.2.2

Unless otherwise stated the results shown in this test report refer only to the sample(s) tested and such sample(s) are retained for 90 days only. 除非另有說明,此報告結果僅對測試之樣品負責,同時此樣品僅保留90天。本報告未經本公司書面許可,不可部份複製。