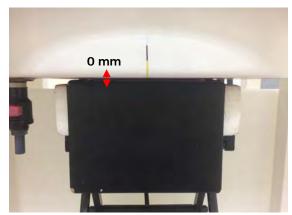

#### Body - distance between flat phantom and EUT is 0 mm

Fig.3 EUT Bottom side to flat phantom

Unless otherwise stated the results shown in this test report refer only to the sample(s) tested and such sample(s) are retained for 90 days only. 除非另有說明,此報告結果僅對測試之樣品負責,同時此樣品僅保留90天。本報告未經本公司書面許可,不可部份複製。