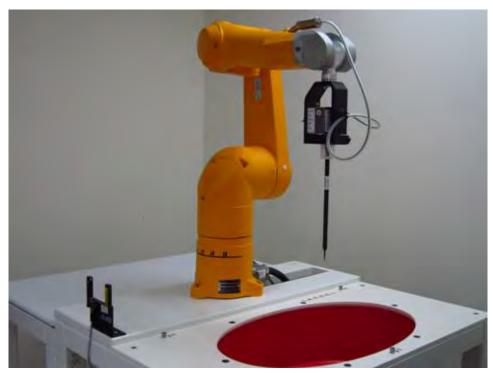

## 10. Photographs of Test Setup

Fig.1 Photograph of the SAR measurement system

Unless otherwise stated the results shown in this test report refer only to the sample(s) tested and such sample(s) are retained for 90 days only. 除非另有說明,此報告結果僅對測試之樣品負責,同時此樣品僅保留90天。本報告未經本公司書面許可,不可部份複製