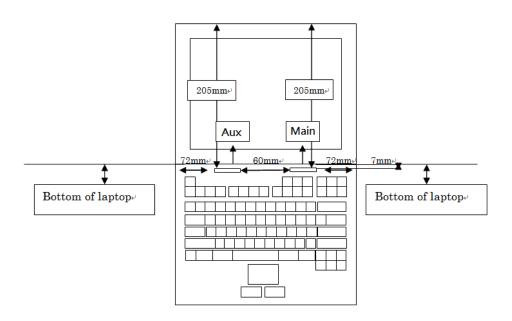

No.134,Wu Kung Road, New Taipei Industrial Park, Wuku District, New Taipei City, Taiwan 24803/新北市五股區新北產業園區五工路 134 號 f (886-2) 2298-0488

Page: 5 of 6

Fig.6 Laptop mode view of EUT

Fig.7 Antenna position of EUT (Front view)

Unless otherwise stated the results shown in this test report refer only to the sample(s) tested and such sample(s) are retained for 90 days only. 除非另有說明,此報告結果僅對測試之樣品負責,同時此樣品僅保留90天。本報告未經本公司書面許可,不可部份複製