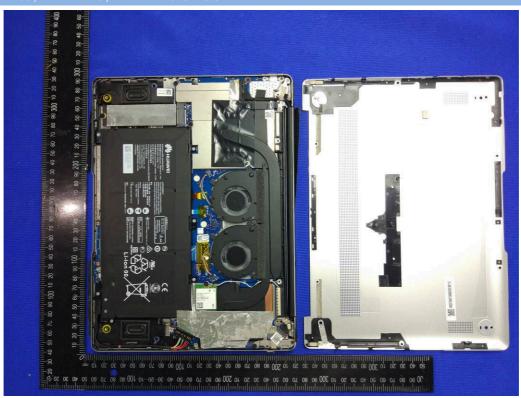

# ANNEX D EUT INTERNAL PHOTOS

### WRT-W09, WRT-W19, WRT-W29 UNCOVER VIEW



### WRT-W19, WRT-W29(with GPU) UNCOVER VIEW





## WRT-W09, WRT-W19, WRT-W29(without GPU) UNCOVER VIEW



### WRT-W09, WRT-W19, WRT-W29 UNCOVER VIEW





#### Antenna



#### WRT-W19, WRT-W29(with GPU) MAIN BOARD TOP VIEW





#### WRT-W19, WRT-W29(with GPU) MAIN BOARD REAR VIEW



### WRT-W09, WRT-W19, WRT-W29(without GPU) MAIN BOARD TOP VIEW





#### WRT-W09, WRT-W19, WRT-W29(without GPU) MAIN BOARD REAR VIEW



#### RF Module TOP VIEW (WITH SHIELDING)





## RF Module TOP VIEW (WITHOUT SHIELDING)



### RF Module REAR VIEW





#### **Battery Photo**