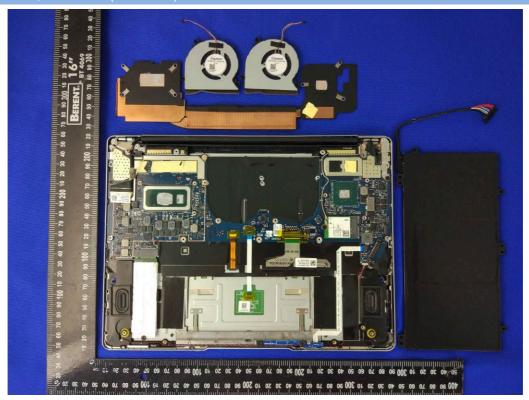

# ANNEX D EUT INTERNAL PHOTOS

### WRT-W09, WRT-W19, WRT-W29 UNCOVER VIEW



### WRT-W19, WRT-W29(with GPU) UNCOVER VIEW





## WRT-W09, WRT-W19, WRT-W29(without GPU) UNCOVER VIEW



### WRT-W09, WRT-W19, WRT-W29 UNCOVER VIEW





#### Antenna



#### WRT-W19, WRT-W29(with GPU) MAIN BOARD TOP VIEW





#### WRT-W19, WRT-W29(with GPU) MAIN BOARD REAR VIEW



### WRT-W09, WRT-W19, WRT-W29(without GPU) MAIN BOARD TOP VIEW





#### WRT-W09, WRT-W19, WRT-W29(without GPU) MAIN BOARD REAR VIEW



#### RF Module TOP VIEW (WITH SHIELDING)





## RF Module TOP VIEW (WITHOUT SHIELDING)



### RF Module REAR VIEW





#### **Battery Photo**