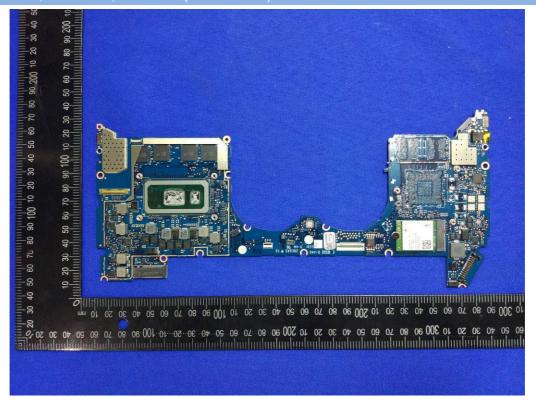

# ANNEX D EUT INTERNAL PHOTOS

### WRT-W09, WRT-W19, WRT-W29 UNCOVER VIEW



### WRT-W19, WRT-W29(with GPU) UNCOVER VIEW





## WRT-W09, WRT-W19, WRT-W29(without GPU) UNCOVER VIEW



### WRT-W09, WRT-W19, WRT-W29 UNCOVER VIEW





#### Antenna



#### WRT-W19, WRT-W29(with GPU) MAIN BOARD TOP VIEW





#### WRT-W19, WRT-W29(with GPU) MAIN BOARD REAR VIEW



### WRT-W09, WRT-W19, WRT-W29(without GPU) MAIN BOARD TOP VIEW





#### WRT-W09, WRT-W19, WRT-W29(without GPU) MAIN BOARD REAR VIEW



#### RF Module TOP VIEW (WITH SHIELDING)





## RF Module TOP VIEW (WITHOUT SHIELDING)



### RF Module REAR VIEW





#### **Battery Photo**