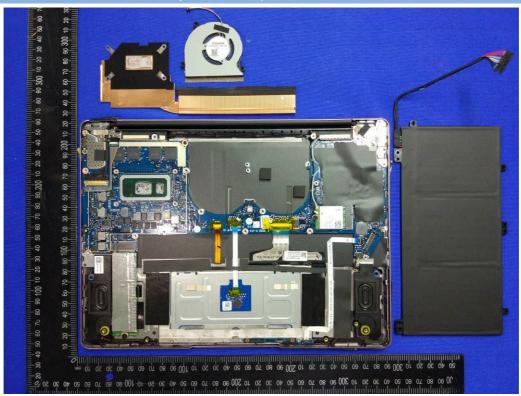

# ANNEX D EUT INTERNAL PHOTOS

### WRT-W09, WRT-W19, WRT-W29 UNCOVER VIEW



### WRT-W19, WRT-W29(with GPU) UNCOVER VIEW





## WRT-W09, WRT-W19, WRT-W29(without GPU) UNCOVER VIEW



### WRT-W09, WRT-W19, WRT-W29 UNCOVER VIEW





#### Antenna



#### WRT-W19, WRT-W29(with GPU) MAIN BOARD TOP VIEW





#### WRT-W19, WRT-W29(with GPU) MAIN BOARD REAR VIEW



### WRT-W09, WRT-W19, WRT-W29(without GPU) MAIN BOARD TOP VIEW





#### WRT-W09, WRT-W19, WRT-W29(without GPU) MAIN BOARD REAR VIEW



#### RF Module TOP VIEW (WITH SHIELDING)





## RF Module TOP VIEW (WITHOUT SHIELDING)



### RF Module REAR VIEW





#### **Battery Photo**