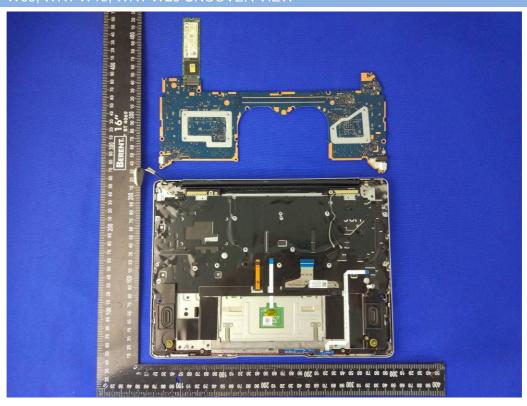

#### WRT-W19, WRT-W29(with GPU) MAIN BOARD TOP VIEW

### WRT-W09, WRT-W19, WRT-W29(without GPU) MAIN BOARD TOP VIEW