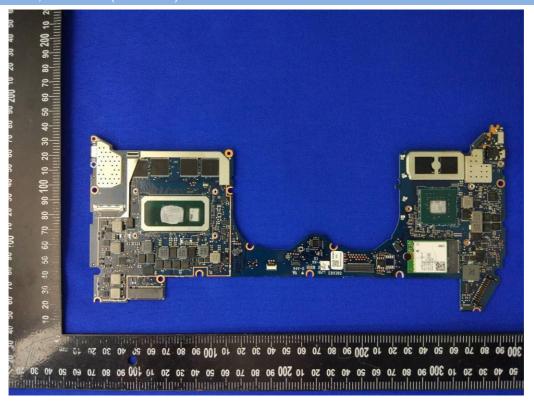

# ANNEX D EUT INTERNAL PHOTOS

### WRT-W09, WRT-W19, WRT-W29 UNCOVER VIEW



### WRT-W19, WRT-W29(with GPU) UNCOVER VIEW





## WRT-W09, WRT-W19, WRT-W29(without GPU) UNCOVER VIEW



### WRT-W09, WRT-W19, WRT-W29 UNCOVER VIEW





#### Antenna



#### WRT-W19, WRT-W29(with GPU) MAIN BOARD TOP VIEW





#### WRT-W19, WRT-W29(with GPU) MAIN BOARD REAR VIEW



### WRT-W09, WRT-W19, WRT-W29(without GPU) MAIN BOARD TOP VIEW





#### WRT-W09, WRT-W19, WRT-W29(without GPU) MAIN BOARD REAR VIEW



#### RF Module TOP VIEW (WITH SHIELDING)





## RF Module TOP VIEW (WITHOUT SHIELDING)



### RF Module REAR VIEW





#### **Battery Photo**