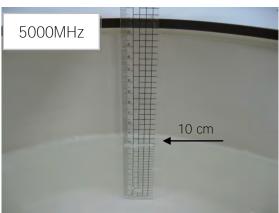

#### Body - distance between flat phantom and EUT is 0 mm

Fig.3 EUT Bottom side to flat phantom

Unless otherwise stated the results shown in this test report refer only to the sample(s) tested and such sample(s) are retained for 90 days only.