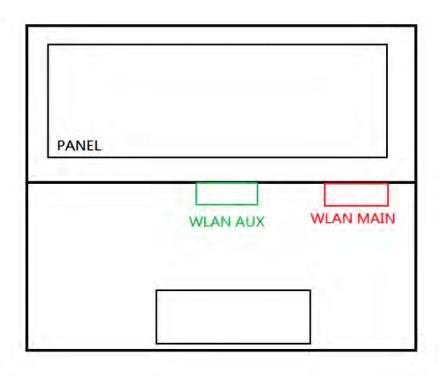

SGS Taiwan Ltd.

No.134,Wu Kung Road, New Taipei Industrial Park, Wuku District, New Taipei City, Taiwan 24803/新北市五股區新北產業園區五工路 134 號

Rev: 01

Page: 5 of 5

Fig.6 Antenna position of EUT (Front view)

- End of Report -