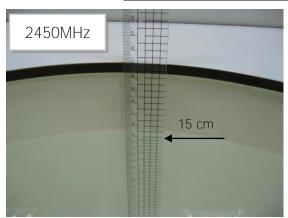

#### Photograph of the tissue simulant fluid liquid depth (Body)

Fig.2.2

Unless otherwise stated the results shown in this test report refer only to the sample(s) tested and such sample(s) are retained for 90 days only.