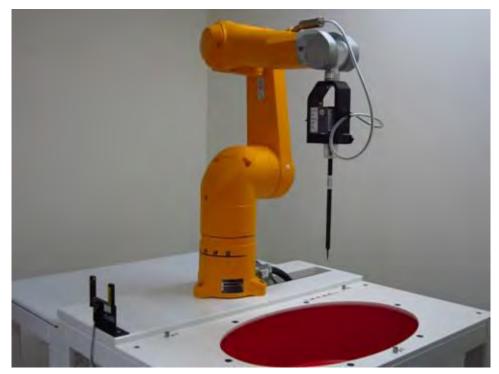

## **Photographs of Test Setup**

Fig.1 Photograph of the SAR measurement system

Unless otherwise stated the results shown in this test report refer only to the sample(s) tested and such sample(s) are retained for 90 days only.