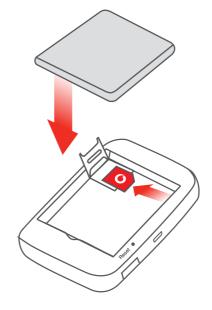

## 1 Open

# 2 Insert SIM and close

## 3 Charge



**Get connected** Vodafone Mobile Wi-Fi R227h

Your Vodafone Mobile Wi-Fi

network name & password.

SSID sticker here

**Vodafone** Power to you







Note: you can use your computer's USB port for power as well.



## Power to y

Fold 4 (mountain)

#### 4 Start



Push and hold the power key





#### 5 Connect

Choose Wi-Fi on your computer, smartphone or tablet settings, then select your Mobile Wi-Fi network name.

Enter the password to connect and open the web app.

When you first connect to the network you may be asked to activate your SIM. If you're asked to unlock your SIM card, go to

http://vodafonemobile.wifi and enter the PIN for your SIM.

Turn over for more information about using your Vodafone Mobile Wi-Fi.

VF Mobile Router 227h EN.indd

Fold 1 (mountain)



Fold 3 (mountain)

28/06/2017 11:19 am



#### Using the web interface at vodafonemobile.wifi

You can find the web app on vodafonemobile.wifi

if it doesn't appea