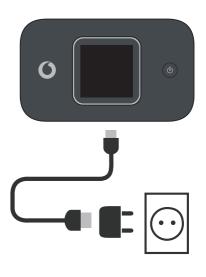

## 3 Charge

**Get connected** Vodafone Mobile Wi-Fi R227h

Your Vodafone Mobile Wi-Fi

network name & password.

SSID sticker here

**Vodafone** Power to you

Note: you can use your computer's USB port for power as well.