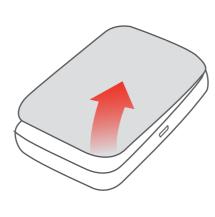

## 1 Open

# 2 Insert SIM and close

## 3 Charge



**Get connected** Vodafone Mobile Wi-Fi R227h

Your Vodafone Mobile Wi-Fi

network name & password.

SSID sticker here

**Vodafone** Power to you







Note: you can use your computer's USB port for power as well.



## Power to y

Fold 4 (mountain)

#### 4 Start



Push and hold the power key





#### 5 Connect

Choose Wi-Fi on your computer, smartphone or tablet settings, then select your Mobile Wi-Fi network name.

Enter the password to connect and open the web app.

When you first connect to the network you may be asked to activate your SIM. If you're asked to unlock your SIM card, go to

http://vodafonemobile.wifi and enter the PIN for your SIM.

Turn over for more information about using your Vodafone Mobile Wi-Fi.

VF Mobile Router 227h EN.indd

Fold 1 (mountain)



Fold 3 (mountain)

28/06/2017 11:19 am



#### Using the web interface at vodafonemobile.wifi

You can find the web app on vodafonemobile.wifi

if it doesn't app