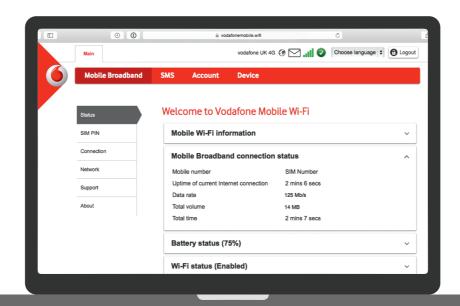

#### Using the web interface at vodafonemobile.wifi

You can find the web app on vodafonemobile.wifi

if it doesn't appear automatically when you connect. Then login using the password admin.

Then you can see your network and Wi-Fi status, how much data you have used, get help and support, and even send and receive SMS messages from your computer.