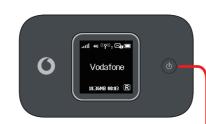

## What the display shows

Wi-Fi status — and number of users

Number of messages

18.36MB 00:03 R-

Cumulative amount of upload and download data

Roaming indicator

Duration of connection

**Note:** pressing the Menu key on the side of your R227h brings up an option menu on the display: press the Menu key again to scroll down, and press the Power key to select.