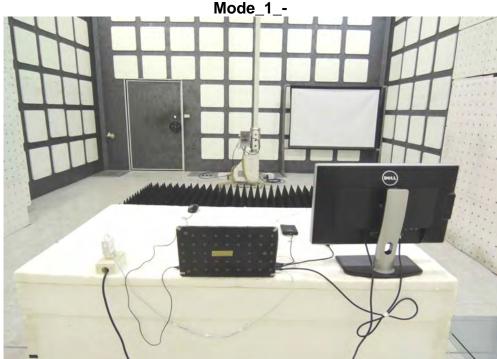

## RE Testing Set-up Below 1GHz

Model No.: PL-W29, PL-W09, PL-W19

Mode\_1\_-

Copyright of this verification is owned by SGS Taiwan LTD. Electronics & Communication Laboratory and may not be reproduced except in full and with the prior approval of the Manager of SGS Taiwan Ltd. Electronics & Communication Laboratory.