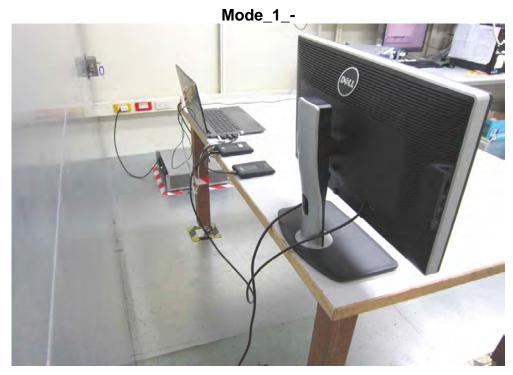

## RE Testing Set-up Below 1GHz

Model No.: PL-W29, PL-W09, PL-W19

Mode\_1\_-

Copyright of this verification is owned by SGS Taiwan LTD. Electronics & Communication Laboratory and may not be reproduced except in full and with the prior approval of the Manager of SGS Taiwan Ltd. Electronics & Communication Laboratory.