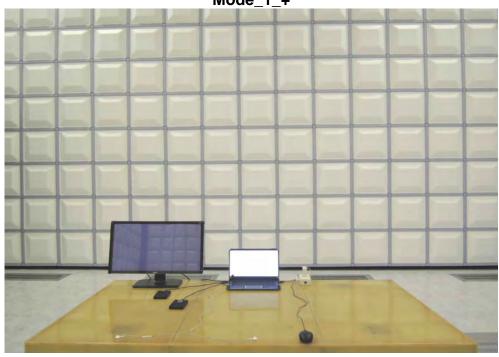

## **Photographs of Test**

**CE Testing Set-up** 

Model No.: PL-W29, PL-W09, PL-W19 Mode 1 +

Copyright of this verification is owned by SGS Taiwan LTD. Electronics & Communication Laboratory and may not be reproduced except in full and with the prior approval of the Manager of SGS Taiwan Ltd. Electronics & Communication Laboratory.