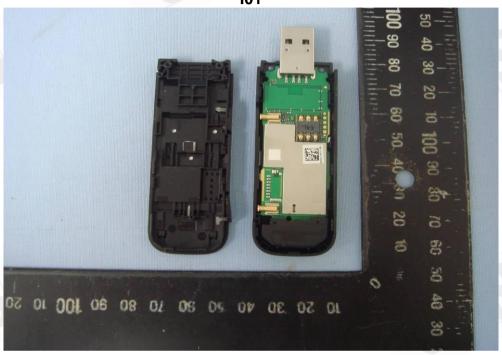

## Interior

Model No.: MS2372h-153

**I01** 

102

Unless otherwise stated the results shown in this test report refer only to the sample(s) tested and such sample(s) are retained for 90 days only. 除非另有說明,此報告結果僅對測試之樣品負責,同時此樣品僅保留90天。本報告未經本公司書面許可,不可部份複製。