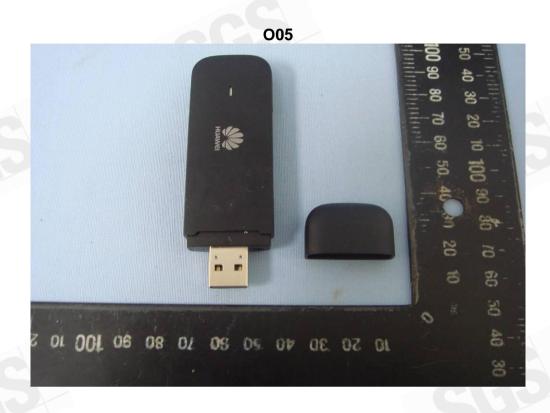

## **Photographs of Product**

**Exterior** 

Model No.: MS2372h-153 **O01** 

**O02** 

Unless otherwise stated the results shown in this test report refer only to the sample(s) tested and such sample(s) are retained for 90 days only. 除非另有說明,此報告結果僅對測試之樣品負責,同時此樣品僅保留90天。本報告未經本公司書面許可,不可部份複製