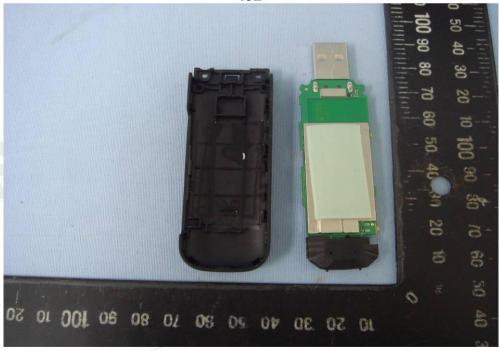

## Interior

Model No.: MS2372h-153

**I01** 

102

Unless otherwise stated the results shown in this test report refer only to the sample(s) tested and such sample(s) are retained for 90 days only. 除非另有說明,此報告結果僅對測試之樣品負責,同時此樣品僅保留90天。本報告未經本公司書面許可,不可部份複製。