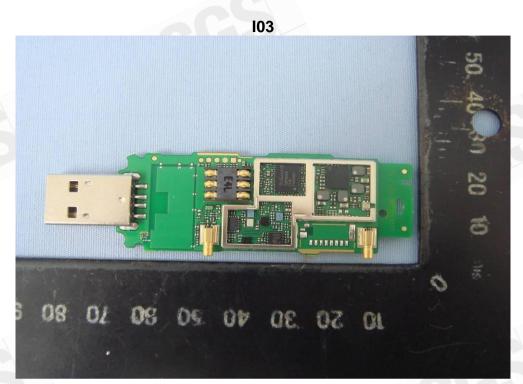

## Interior

Model No.: MS2372h-153

**I01** 

102

Unless otherwise stated the results shown in this test report refer only to the sample(s) tested and such sample(s) are retained for 90 days only. 除非另有說明,此報告結果僅對測試之樣品負責,同時此樣品僅保留90天。本報告未經本公司書面許可,不可部份複製。