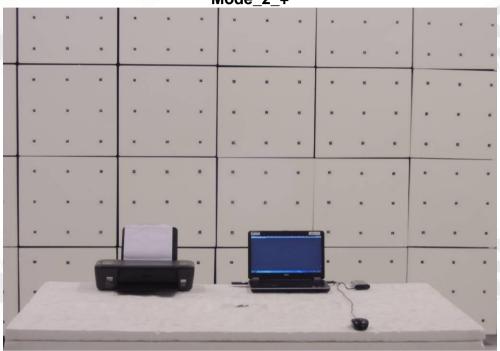

## **Photographs of Test**

**CE Testing Set-up** 

Model No.: MS2372h-153 Mode 2 +

Mode\_2\_-

Unless otherwise stated the results shown in this test report refer only to the sample(s) tested and such sample(s) are retained for 90 days only. 除非另有說明,此報告結果僅對測試之樣品負責,同時此樣品僅保留90天。本報告未經本公司書面許可,不可部份複製