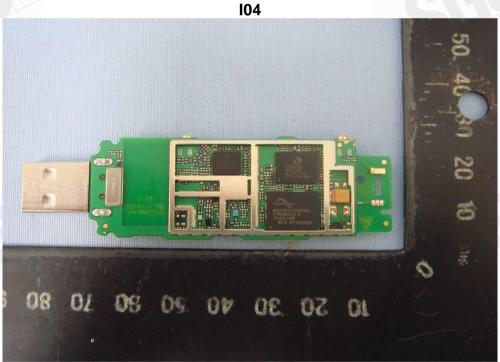

## Interior

Model No.: MS2372h-153

**I01** 

102

Unless otherwise stated the results shown in this test report refer only to the sample(s) tested and such sample(s) are retained for 90 days only. 除非另有說明,此報告結果僅對測試之樣品負責,同時此樣品僅保留90天。本報告未經本公司書面許可,不可部份複製。