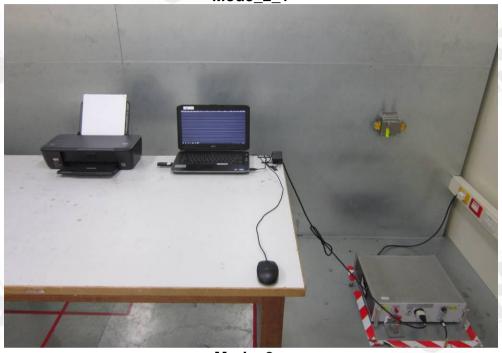

## **Photographs of Test**

**CE Testing Set-up** 

Model No.: MS2372h-153 Mode 2 +

Mode\_2\_-

Unless otherwise stated the results shown in this test report refer only to the sample(s) tested and such sample(s) are retained for 90 days only. 除非另有說明,此報告結果僅對測試之樣品負責,同時此樣品僅保留90天。本報告未經本公司書面許可,不可部份複製