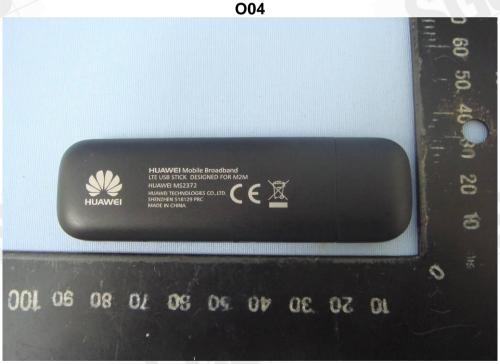

## **Photographs of Product**

**Exterior** 

Model No.: MS2372h-153 **O01** 

**O02** 

Unless otherwise stated the results shown in this test report refer only to the sample(s) tested and such sample(s) are retained for 90 days only. 除非另有說明,此報告結果僅對測試之樣品負責,同時此樣品僅保留90天。本報告未經本公司書面許可,不可部份複製