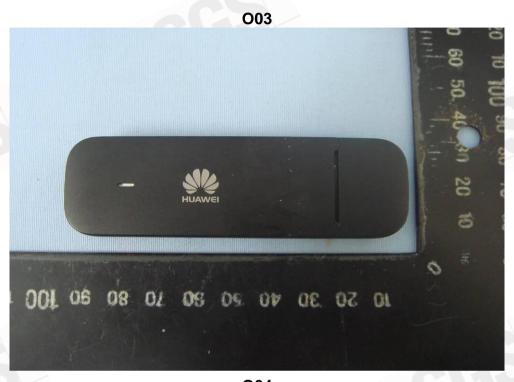

## **Photographs of Product**

**Exterior** 

Model No.: MS2372h-153 **O01** 

**O02** 

Unless otherwise stated the results shown in this test report refer only to the sample(s) tested and such sample(s) are retained for 90 days only. 除非另有說明,此報告結果僅對測試之樣品負責,同時此樣品僅保留90天。本報告未經本公司書面許可,不可部份複製