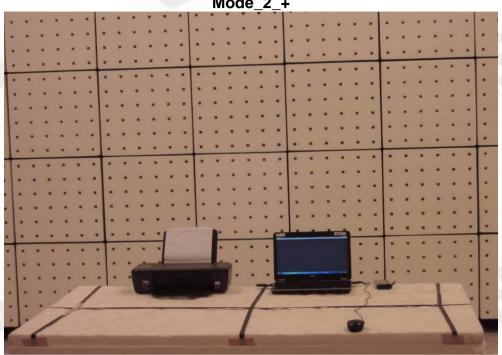

## **Photographs of Test**

**CE Testing Set-up** 

Model No.: MS2372h-153 Mode 2 +

Mode\_2\_-

Unless otherwise stated the results shown in this test report refer only to the sample(s) tested and such sample(s) are retained for 90 days only. 除非另有說明,此報告結果僅對測試之樣品負責,同時此樣品僅保留90天。本報告未經本公司書面許可,不可部份複製