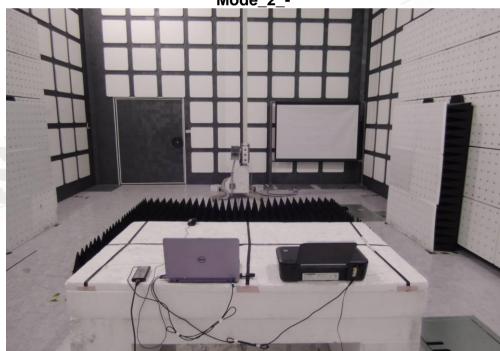

## **Photographs of Test**

**CE Testing Set-up** 

Model No.: MS2372h-153 Mode 2 +

Mode\_2\_-

Unless otherwise stated the results shown in this test report refer only to the sample(s) tested and such sample(s) are retained for 90 days only. 除非另有說明,此報告結果僅對測試之樣品負責,同時此樣品僅保留90天。本報告未經本公司書面許可,不可部份複製