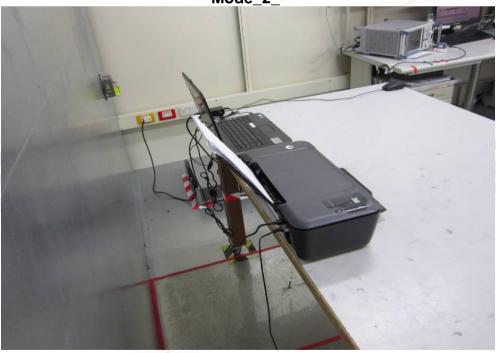

## **Photographs of Test**

**CE Testing Set-up** 

Model No.: MS2372h-153 Mode 2 +

Mode\_2\_-

Unless otherwise stated the results shown in this test report refer only to the sample(s) tested and such sample(s) are retained for 90 days only. 除非另有說明,此報告結果僅對測試之樣品負責,同時此樣品僅保留90天。本報告未經本公司書面許可,不可部份複製