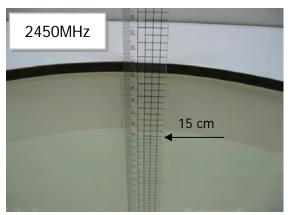

#### Photograph of the tissue simulant fluid liquid depth (Body)

Fig.2.1 Fig.2.2

Unless otherwise stated the results shown in this test report refer only to the sample(s) tested and such sample(s) are retained for 90 days only.