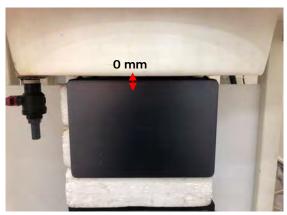

#### Body - distance between flat phantom and EUT is 0 mm

Fig.3 EUT Bottom side to flat phantom

Unless otherwise stated the results shown in this test report refer only to the sample(s) tested and such sample(s) are retained for 90 days only.