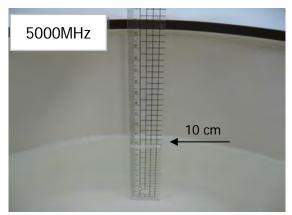

#### Photograph of the tissue simulant fluid liquid depth (Body)

Fig.2.1 Fig.2.2

Unless otherwise stated the results shown in this test report refer only to the sample(s) tested and such sample(s) are retained for 90 days only.