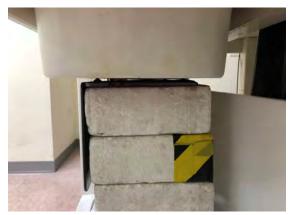

#### Photograph of the tissue simulant fluid liquid depth (Body)

Fig.2.1 Fig.2.2

Unless otherwise stated the results shown in this test report refer only to the sample(s) tested and such sample(s) are retained for 90 days only.