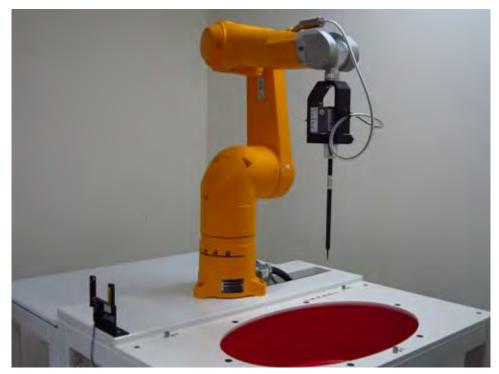

## **Photographs of Test Setup**

Fig.1 Photograph of the SAR measurement system

Unless otherwise stated the results shown in this test report refer only to the sample(s) tested and such sample(s) are retained for 90 days only.