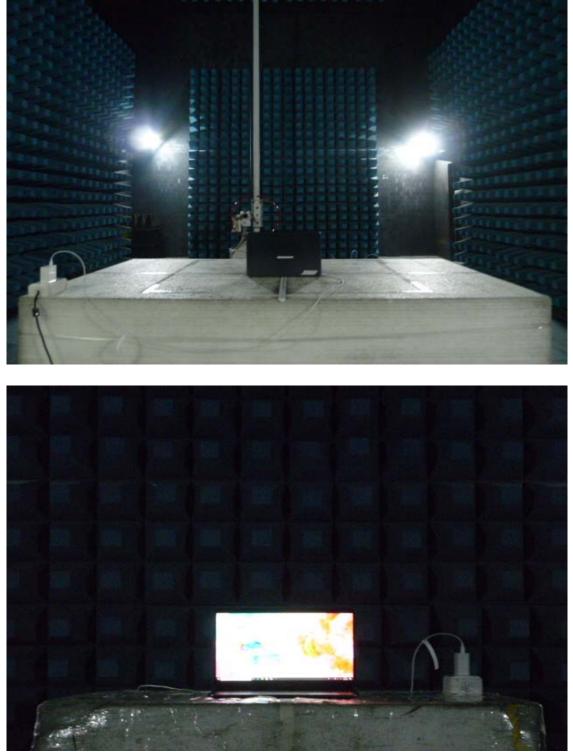

#### PHOTOGRAPHS OF SET UP Radiated Emission Set up Photos (Below 30MHz)

Unless otherwise stated the results shown in this test report refer only to the sample(s) tested and such sample(s) are retained for 90 days only.