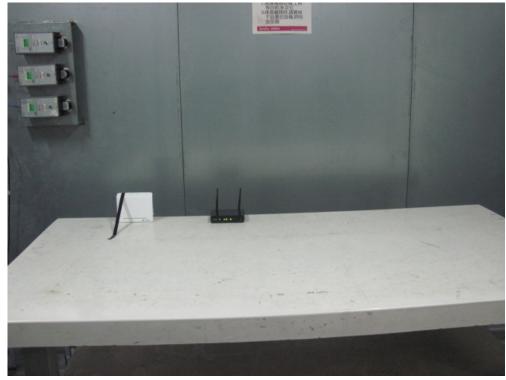

## Test Setup Photograph

Test Mode: Transmitting

Description: Front View of Conducted Emission Test Setup

Test Mode: Transmitting Description: Back View of Conducted Emission Test Setup