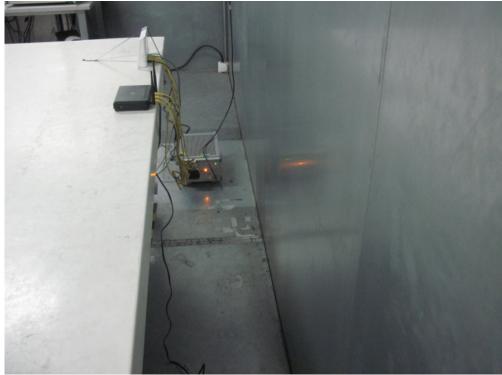

## Test Setup Photograph

Test Mode: Transmitting

Description: Front View of Conducted Emission Test Setup

Test Mode: Transmitting Description: Back View of Conducted Emission Test Setup