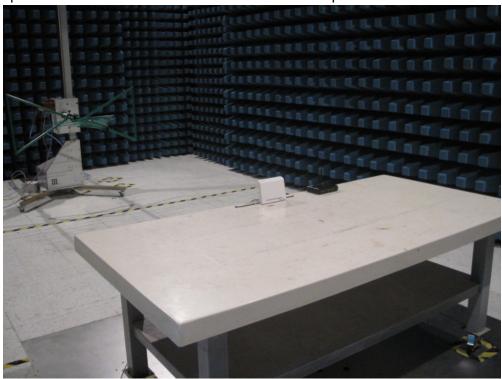

## Test Mode : Transmitting Description : Front View of Radiated Emission Test Setup for Below 1GHz

Test Mode : Transmitting Description : Back View of Radiated Emission Test Setup for Below 1GHz