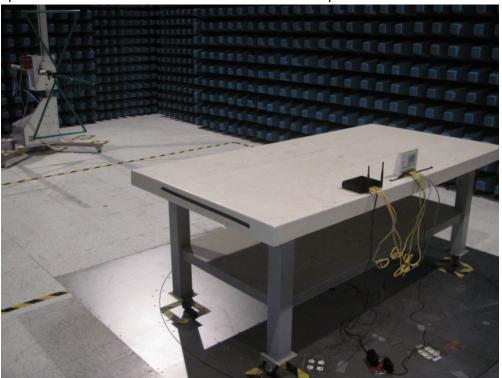

## Test Mode : Transmitting Description : Front View of Radiated Emission Test Setup for Below 1GHz

Test Mode : Transmitting Description : Back View of Radiated Emission Test Setup for Below 1GHz