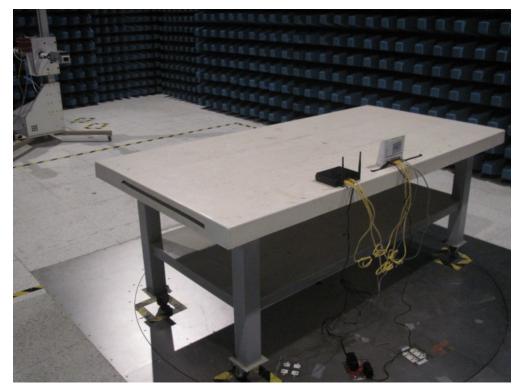

## Test Photograph of CE&RE

Test Mode: Transmitting

Description: Front View of Conducted Emission Test Setup

Test Mode: Transmitting

Description: Back View of Conducted Emission Test Setup

Test Mode: Transmitting