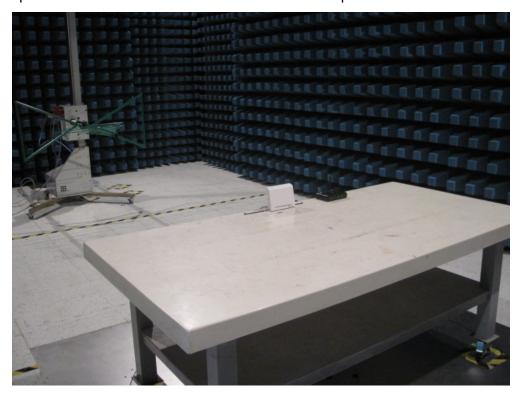

Description: Front View of Radiated Emission Test Setup for Below 1GHz

Test Mode: Transmitting

Description : Back View of Radiated Emission Test Setup for Below 1GHz

Test Mode : Transmitting

Description : Front View of Radiated Emission Test Setup for 1~18GHz