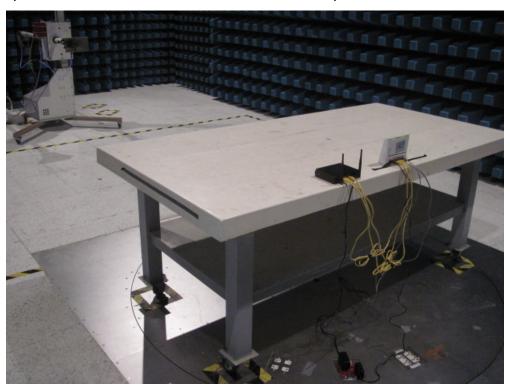

## Test Photograph of CE&RE

Test Mode: Transmitting

Description: Front View of Conducted Emission Test Setup

Test Mode: Transmitting

Description: Back View of Conducted Emission Test Setup

Test Mode: Transmitting