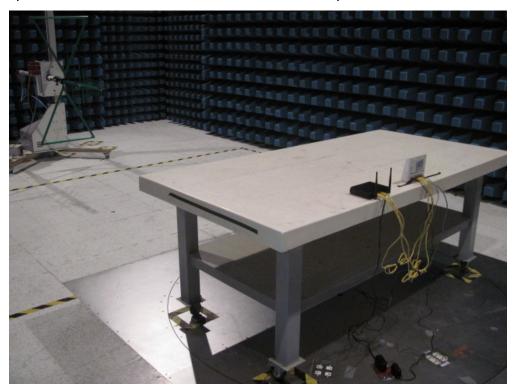

Description: Front View of Radiated Emission Test Setup for Below 1GHz

Test Mode: Transmitting

Description : Back View of Radiated Emission Test Setup for Below 1GHz

Test Mode : Transmitting

Description : Front View of Radiated Emission Test Setup for 1~18GHz