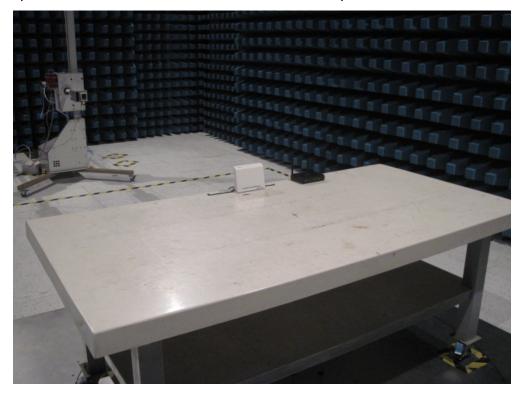

Description: Front View of Radiated Emission Test Setup for Below 1GHz

Test Mode: Transmitting

Description : Back View of Radiated Emission Test Setup for Below 1GHz

Test Mode : Transmitting

Description : Front View of Radiated Emission Test Setup for 1~18GHz