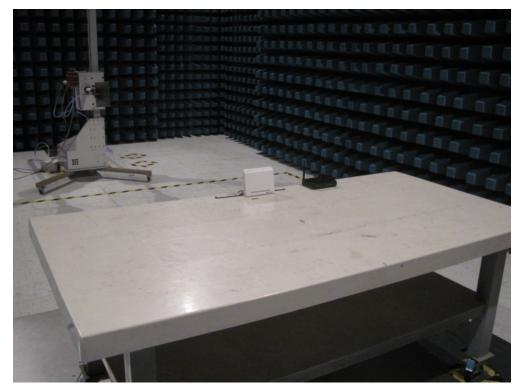

Description: Front View of Radiated Emission Test Setup for Below 1GHz

Test Mode: Transmitting

Description : Back View of Radiated Emission Test Setup for Below 1GHz

Test Mode : Transmitting

Description : Front View of Radiated Emission Test Setup for 1~18GHz