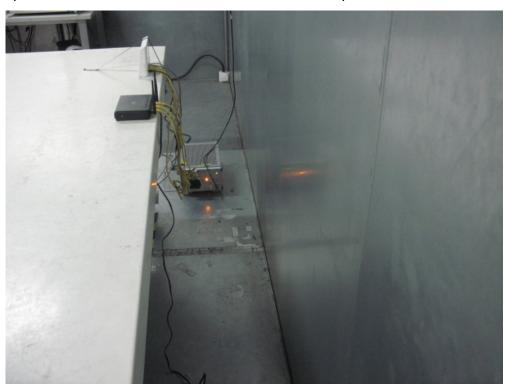

## Test Photograph of CE&RE

Test Mode: Transmitting

Description: Front View of Conducted Emission Test Setup

Test Mode: Transmitting

Description: Back View of Conducted Emission Test Setup

Test Mode: Transmitting