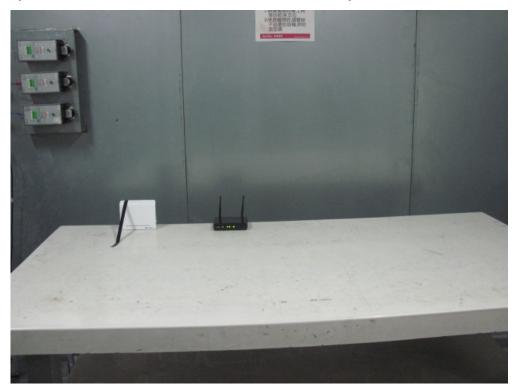

## Test Photograph of CE&RE

Test Mode: Transmitting

Description: Front View of Conducted Emission Test Setup

Test Mode: Transmitting

Description: Back View of Conducted Emission Test Setup

Test Mode: Transmitting