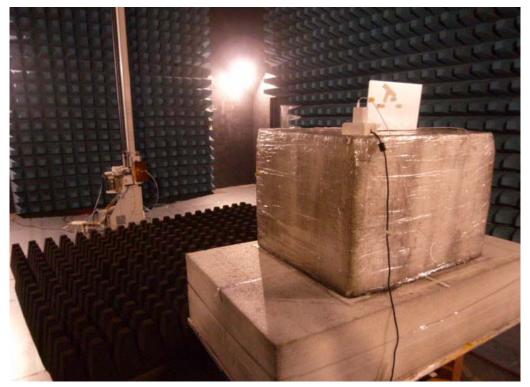

## PHOTOGRAPHS OF SET UP

Radiated Emission Set up Photos (Below 30MHz)

Radiated Emission Set up Photos (Below 1GHz)

Unless otherwise stated the results shown in this test report refer only to the sample(s) tested and such sample(s) are retained for 90 days only.