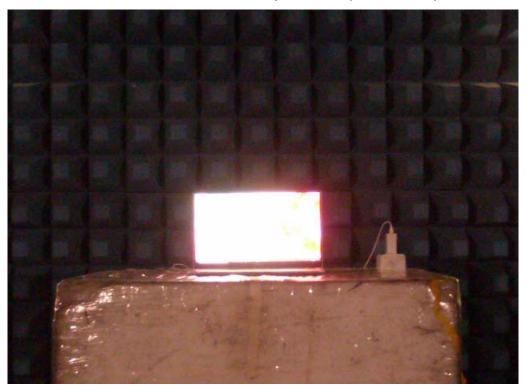

## Radiated Emission Set up Photos (Above 1GHz)

Radiated Emission Set up Photos (Front View)

Unless otherwise stated the results shown in this test report refer only to the sample(s) tested and such sample(s) are retained for 90 days only.