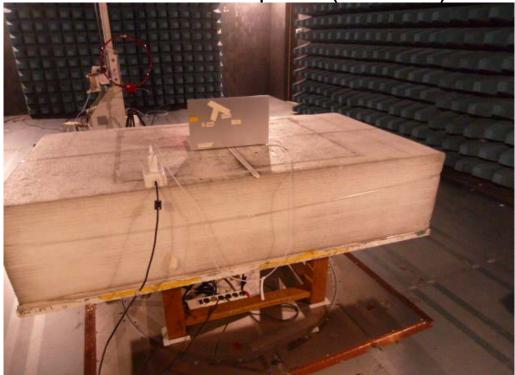

## PHOTOGRAPHS OF SET UP

Radiated Emission Set up Photos (Below 30MHz)

Radiated Emission Set up Photos (Below 1GHz)

Unless otherwise stated the results shown in this test report refer only to the sample(s) tested and such sample(s) are retained for 90 days only.