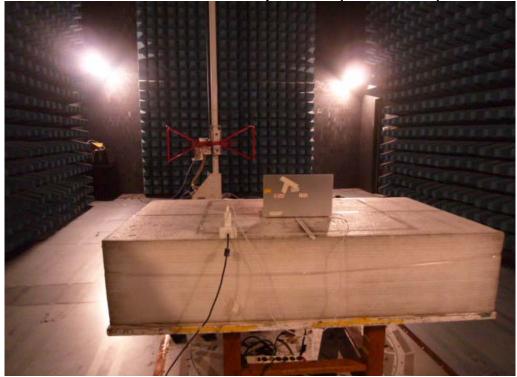

## Radiated Emission Set up Photos (Above 1GHz)

Radiated Emission Set up Photos (Front View)

Unless otherwise stated the results shown in this test report refer only to the sample(s) tested and such sample(s) are retained for 90 days only.