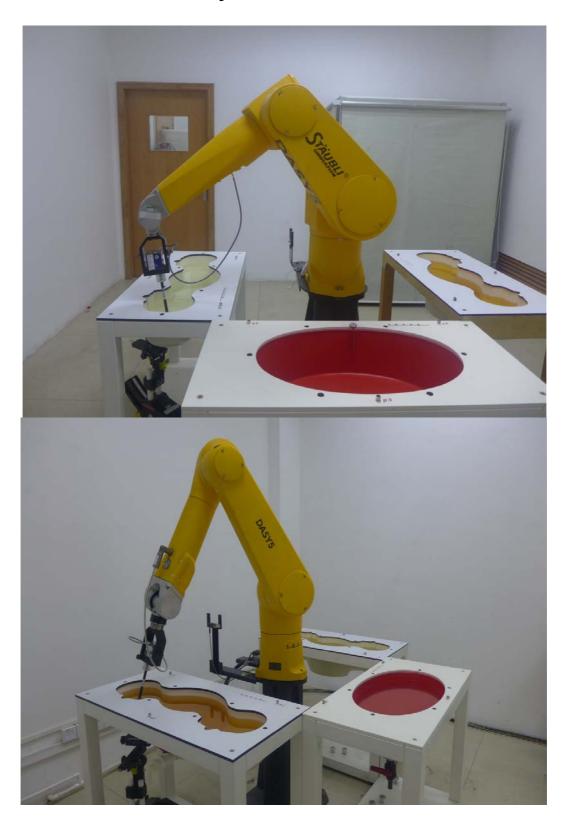

# **Appendix D**

### **Photographs**

- 1. SAR measurement System
- 2. Photographs of Tissue Simulate Liquid
- 3. Photographs of EUT test position
- 4. EUT Constructional Details

## 1. SAR measurement System



#### 2. Photographs of Tissue Simulate Liquid



Photo 7: Tissue Simulant Liquid for Head 1900 Photo 8: Tissue Simulant Liquid for Body 1900 Photo 9: Tissue Simulant Liquid for Head 2300 Photo 10: Tissue Simulant Liquid for Body 2300 15cm Photo 11: Tissue Simulant Liquid for Head 2450 Photo 12: Tissue Simulant Liquid for Body 2450

Photo 13: Tissue Simulant Liquid for Head 2600

Photo 14: Tissue Simulant Liquid for Body 2600

Photo 15: Tissue Simulant Liquid for Head 5G

Photo 16: Tissue Simulant Liquid for Body 5G

3. Photographs of EUT test position Photo 17: Left touch cheek Photo 18: Left tilted 15 degree Photo 19: Right touch cheek Photo 20: Right tilted 15 degree Photo 21: Front side 15mm Photo 22: Back side 15mm

Photo 23: Front side 10mm Photo 24: Back side 10mm Photo 25: Left si