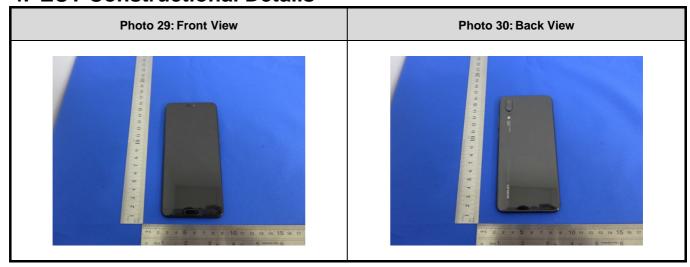

Liquid for Body 1900 Photo 9: Tissue Simulant Liquid for Head 2300 Photo 10: Tissue Simulant Liquid for Body 2300 15cm Photo 11: Tissue Simulant Liquid for Head 2450 Photo 12: Tissue Simulant Liquid for Body 2450

Photo 13: Tissue Simulant Liquid for Head 2600

Photo 14: Tissue Simulant Liquid for Body 2600

Photo 15: Tissue Simulant Liquid for Head 5G

Photo 16: Tissue Simulant Liquid for Body 5G

3. Photographs of EUT test position Photo 17: Left touch cheek Photo 18: Left tilted 15 degree Photo 19: Right touch cheek Photo 20: Right tilted 15 degree Photo 21: Front side 15mm Photo 22: Back side 15mm

Photo 23: Front side 10mm Photo 24: Back side 10mm Photo 25: Left side 10mm Photo 26: Right side 10mm Photo 27: Top side 10mm Photo 28: Bottom side 10mm

#### 4. EUT Constructional Details