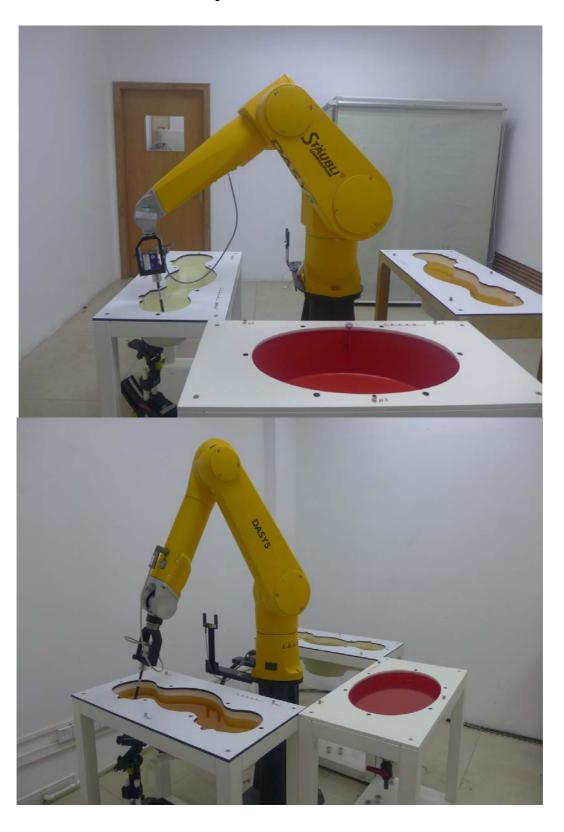

# **Appendix D**

### **Photographs**

- 1. SAR measurement System
- 2. Photographs of Tissue Simulate Liquid
- 3. Photographs of EUT test position
- 4. EUT Constructional Details

## 1. SAR measurement System



#### 2. Photographs of Tissue Simulate Liquid



Photo 7: Tissue Simulant Liquid for Head 1900 Photo 8: Tissue Simulant Liquid for Body 1900 Photo 9: Tissue Simulant Liquid for Head 2300 Photo 10: Tissue Simulant Liquid for Body 2300 15cm Photo 11: Tissue Simulant Liquid for Head 2450 Photo 12: Tissue Simulant Liquid for Body 2450

Photo 13: Tissue Simulant Liquid for Head 2600

Photo 14: Tissue Simulant Liquid for Body 2600

Photo 15: Tissue Simulant Liquid for Head 5G

Photo 16: Tissue Simulant Liquid for Body 5G

3. Photographs of EUT test position Photo 17: Left touch cheek Photo 18: Left tilted 15 degree Photo 19: Right touch cheek Photo 20: Right tilted 15 degree Photo 21: Front side 15mm Photo 22: Back side 15mm

Photo 23: Front side 10mm Photo 24: Back side 10mm Photo 25: Left si