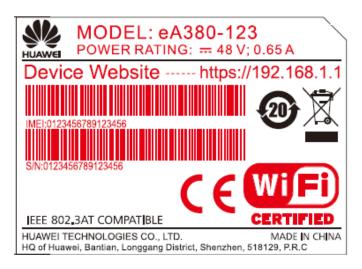

## **EXHIBIT A - FCC ID LABELING AND LOCATION**

## **FCC ID Label**

This device complies with Part 15 of the FCC Rules. Operation is subject to the following two conditions: (1) this device may not cause harmful interference, and (2) this device must accept any interference received, including interference that may cause undesired operation.

FCC ID:QISEA380-123 IC:6369A-EA380123

## **Proposed FCC ID Label Location**

The label shown shall be permanently affixed at a conspicuous location on the device and be readily visible to the user at the time purchase (Labeling requirements per 2.925)