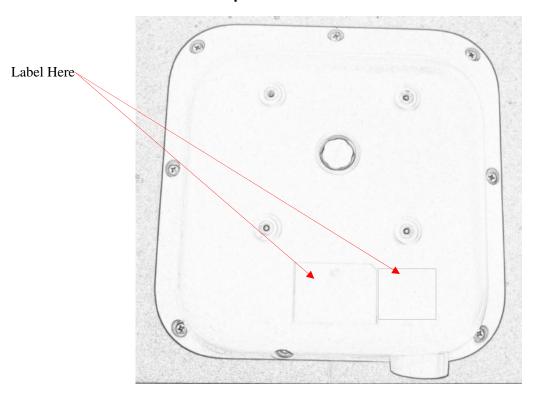

## **Proposed FCC ID Label Location**

The label shown shall be permanently affixed at a conspicuous location on the device and be readily visible to the user at the time purchase (Labeling requirements per 2.925)