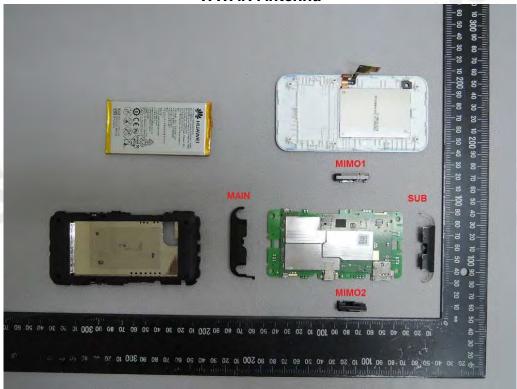

No.134,WuKungRoad,NewTaipeiIndustrialPark,WukuDistrict,NewTaipeiCity,Taiwan24803/新北市五股區新北產業園區五工路 134 號

台灣檢驗科技股份有限公司

t (886-2) 2299-3279

f (886-2) 2298-0488

Internal View of EUT - 4

Unless otherwise stated the results shown in this test report refer only to the sample(s) tested and such sample(s) are retained for 90 days only.