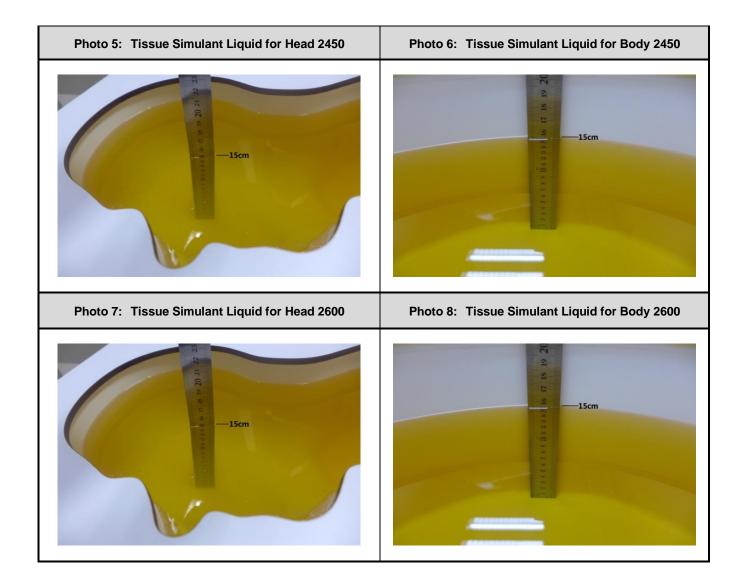

#### 2. Photographs of Tissue Simulate Liquid

3. Photographs of EUT test position

Photo 9: Left cheek

Photo 10: Left tilted

Photo 11: Right cheek

Photo 12: Right tilted

Photo 13: Front side 15mm

Photo 14: Back side 15mm