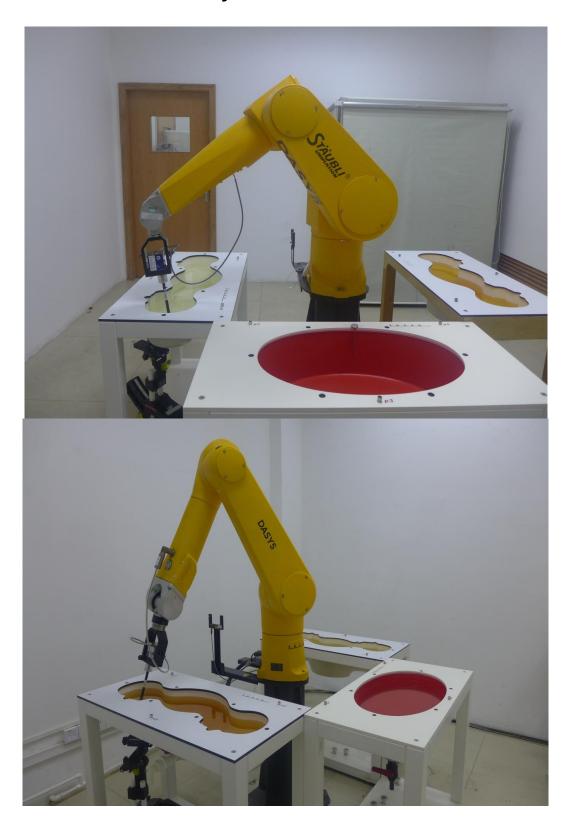

#### 2. Photographs of Tissue Simulate Liquid

3. Photographs of EUT test position

Photo 9: Left cheek

Photo 10: Left tilted

Photo 11: Right cheek

Photo 12: Right tilted

Photo 13: Front side 15mm

Photo 14: Back side 15mm