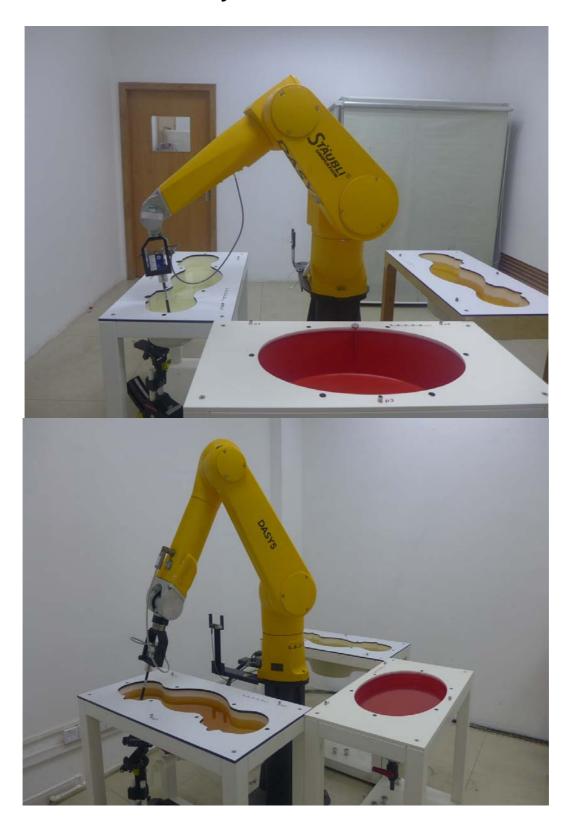

# **Appendix D**

## **Photographs**

- 1. SAR measurement System
- 2. Photographs of Tissue Simulate Liquid
- 3. Photographs of EUT test position
- 4. EUT Constructional Details

## 1. SAR measurement System



#### 2. Photographs of Tissue Simulate Liquid



Photo 7: Tissue Simulant Liquid for Head 1900 Photo 8: Tissue Simulant Liquid for Body 1900 Photo 9: Tissue Simulant Liquid for Head 2450 Photo 10: Tissue Simulant Liquid for Body 2450 Photo 11: Tissue Simulant Liquid for Head 2600 Photo 12: Tissue Simulant Liquid for Body 2600

Photo 13: Tissue Simulant Liquid for Head 5G

Photo 14: Tissue Simulant Liquid for Body 5G

3. Photographs of EUT test position Photo 15: Left touch cheek Photo 16: Left tilted 15 degree Photo 17: Right touch cheek Photo 18: Right tilted 15 degree Photo 19: Front side 15mm Photo 20: Back side 15mm



Photo 27: Front side 0mm Photo 28: Back side 0mm Photo 30: Right side 0mm Photo 29: Left side 0mm Photo 31: Top side 0mm Photo 32: Bottom side 0mm



#### 4. EUT Const