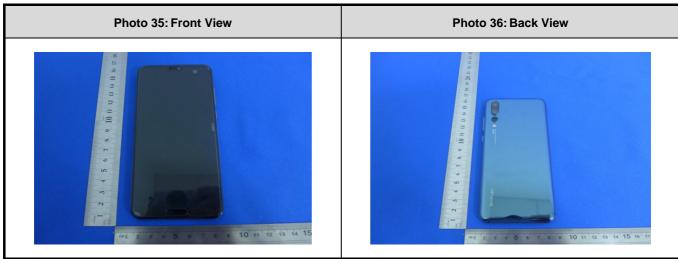

hs of Tissue Simulate Liquid



Photo 7: Tissue Simulant Liquid for Head 1900 Photo 8: Tissue Simulant Liquid for Body 1900 Photo 9: Tissue Simulant Liquid for Head 2450 Photo 10: Tissue Simulant Liquid for Body 2450 Photo 11: Tissue Simulant Liquid for Head 2600 Photo 12: Tissue Simulant Liquid for Body 2600

Photo 13: Tissue Simulant Liquid for Head 5G

Photo 14: Tissue Simulant Liquid for Body 5G

3. Photographs of EUT test position Photo 15: Left touch cheek Photo 16: Left tilted 15 degree Photo 17: Right touch cheek Photo 18: Right tilted 15 degree Photo 19: Front side 15mm Photo 20: Back side 15mm



Photo 27: Front side 0mm Photo 28: Back side 0mm Photo 30: Right side 0mm Photo 29: Left side 0mm Photo 31: Top side 0mm Photo 32: Bottom side 0mm



#### 4. EUT Constructional Details