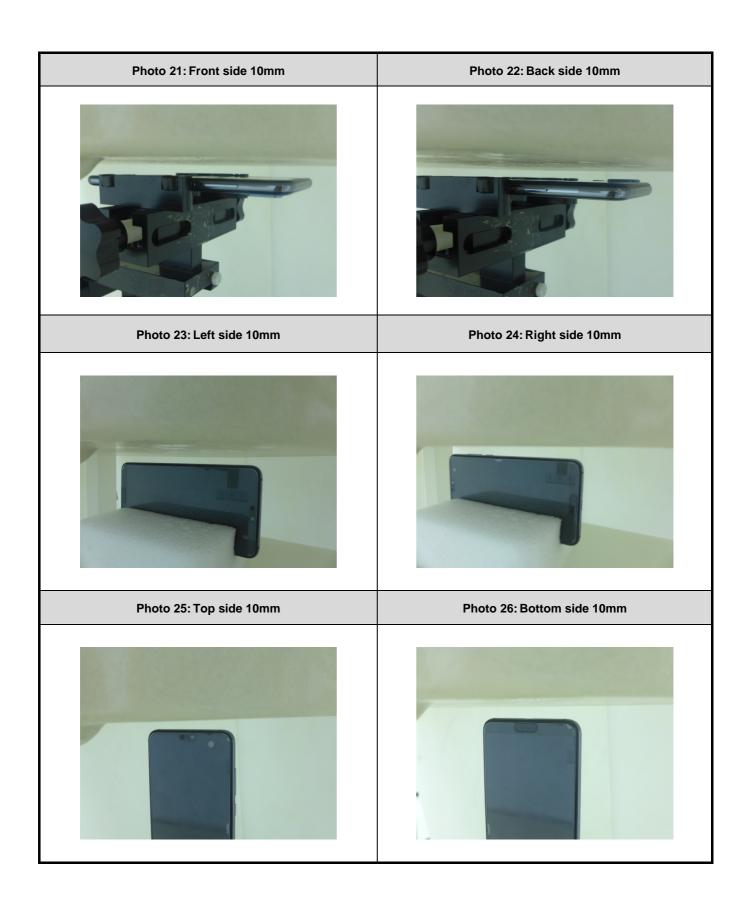

Photo 13: Tissue Simulant Liquid for Head 5G

Photo 14: Tissue Simulant Liquid for Body 5G

3. Photographs of EUT test position Photo 15: Left touch cheek Photo 16: Left tilted 15 degree Photo 17: Right touch cheek Photo 18: Right tilted 15 degree Photo 19: Front side 15mm Photo 20: Back side 15mm