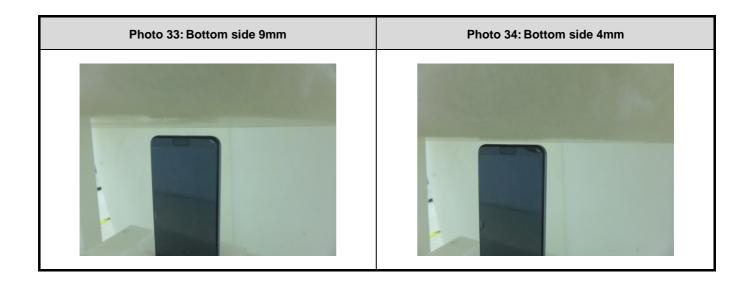

Photo 27: Front side 0mm Photo 28: Back side 0mm Photo 30: Right side 0mm Photo 29: Left side 0mm Photo 31: Top side 0mm Photo 32: Bottom side 0mm