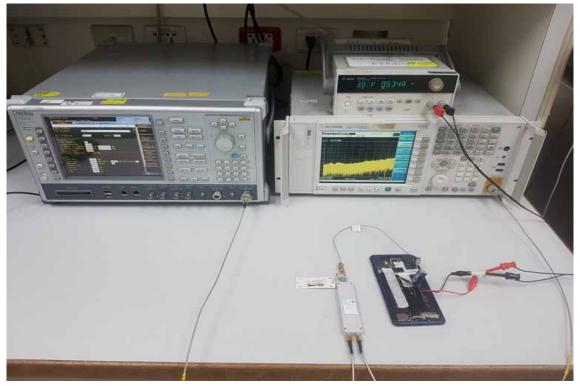

t (886-2) 2299-3279 台灣檢驗科技股份有限公司

f (886-2) 2298-0488

www.tw.sgs.com

Radiated Emission Set up Photos (Above 1GHz) (H Plan)

**Conducted Set up Photos** 

Unless otherwise stated the results shown in this test report refer only to the sample(s) tested and such sample(s) are retained for 90 days only.