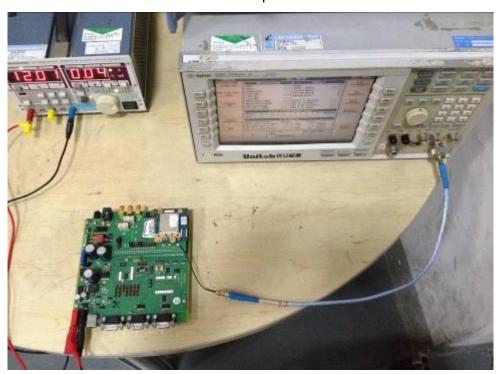

## for Part 22&24

Occupied Bandwidth, Conducted Power Measurement, Spurious Emission At Antenna Terminals (+/- 1MHz), Conducted Spurious Emission Measurement Setup

Product Name: PDS6 Model Name: PDS6 Report Number: UL05420150130FCC/IC038-6