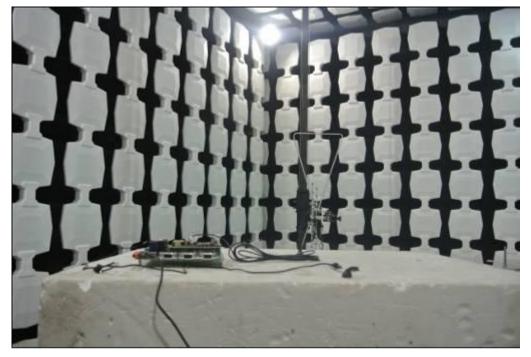

ERP Test, Radiated Spurious Measurement(30MHz to 1GHz) Setup

Radiated Spurious Measurement (Above 1GHz), EIRP Test Setup

Product Name: PDS6

Model Name: PDS6 Report Number: UL05420150130FCC/IC038-6