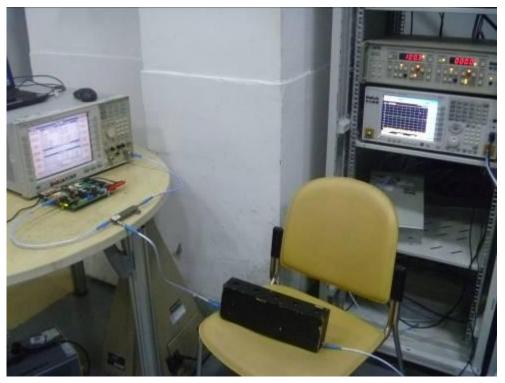

ERP Test, Radiated Spurious Measurement(30MHz to 1GHz) Setup

Radiated Spurious Measurement (Above 1GHz), EIRP Test Setup

Product Name: PDS6

Model Name: PDS6 Report Number: UL05420150130FCC/IC038-6