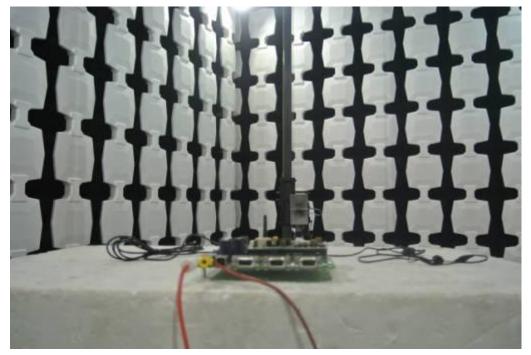

ERP Test, Radiated Spurious Measurement(30MHz to 1GHz) Setup

Radiated Spurious Measurement (Above 1GHz), EIRP Test Setup

Product Name: PDS6

Model Name: PDS6 Report Number: UL05420150130FCC/IC038-6