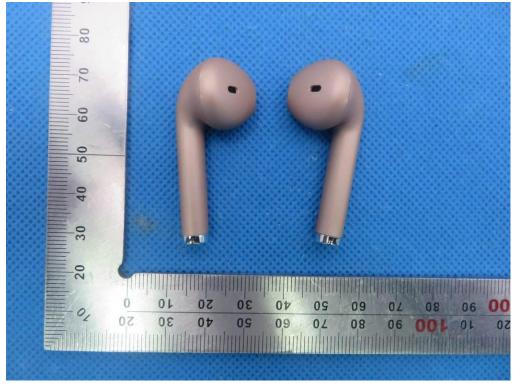

## Series Model E42 TOTAL VIEW OF EUT

TOP VIEW OF EUT

VIEW OF EUT (Port) -2

**E41-B** TOTAL VIEW OF EUT

TOP VIEW OF EUT

VIEW OF EUT (Port) -2

E41 TOTAL VIEW OF EUT

VIEW OF EUT (Port) -2