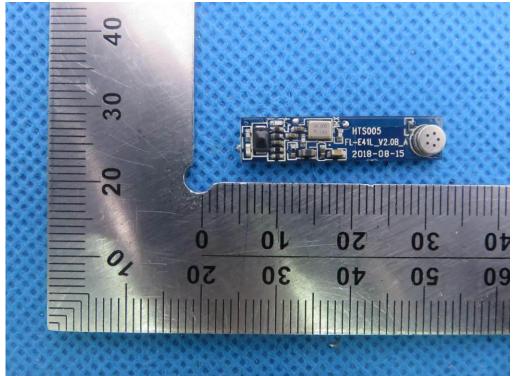

Left OPEN VIEW OF EUT



VIEW OF BATTERY





**INTERNAL VIEW OF EUT-1** 



#### **INTERNAL VIEW OF EUT-2**





### **INTERNAL VIEW OF EUT-3**



Right OPEN VIEW OF EUT





VIEW OF BATTERY



INTERNAL VIEW OF EUT-1





## INTERNAL VIEW OF EUT-2



#### **INTERNAL VIEW OF EUT-3**





Charging Dock VIEW OF EUT (Port) -1



VIEW OF EUT (Port) -2





## Series Model E42 TOTAL VIEW OF EUT



TOP VIEW OF EUT











VIEW OF EUT (Port) -2





**E41-B** TOTAL VIEW OF EUT



TOP VIEW OF EUT











VIEW OF EUT (Port) -2









E41 TOTAL VIEW OF EUT









VIEW OF EUT (Port) -2





5761WM TOTAL VIEW OF EUT



TOP VIEW OF EUT











VIEW OF EUT (Port) -2





5761WMC TOTAL VIEW OF EUT



TOP VIEW OF EUT











VIEW OF EUT (Port) -2









5761









VIEW OF EUT (Port) -2





0,9

0,9

0.8

06 00L 01

TOTAL VIEW OF EUT 









Page 81 of 94