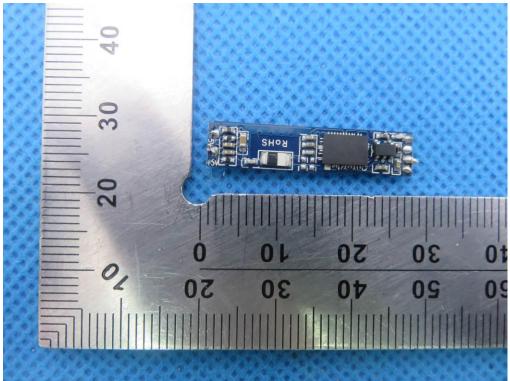

### **INTERNAL VIEW OF EUT-3**

Right OPEN VIEW OF EUT

VIEW OF BATTERY

INTERNAL VIEW OF EUT-1