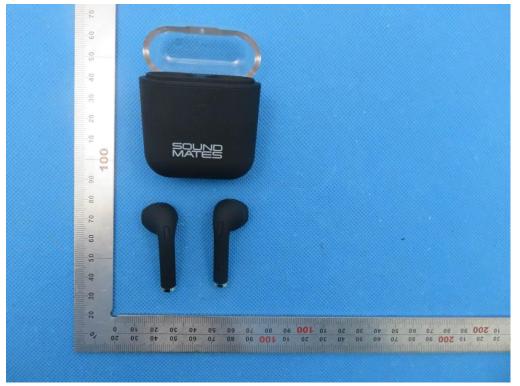

## Series Model E42 TOTAL VIEW OF EUT

TOP VIEW OF EUT

VIEW OF EUT (Port) -2

**E41-B** TOTAL VIEW OF EUT

TOP VIEW OF EUT

VIEW OF EUT (Port) -2

E41 TOTAL VIEW OF EUT

VIEW OF EUT (Port) -2