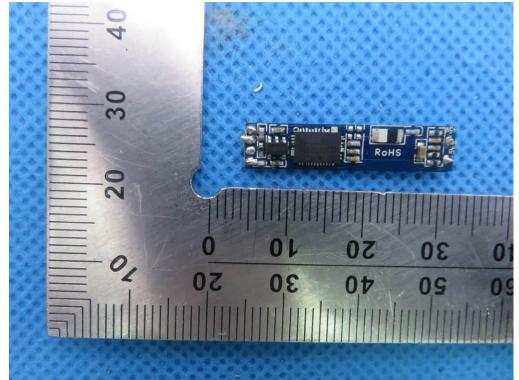

Left OPEN VIEW OF EUT

VIEW OF BATTERY

**INTERNAL VIEW OF EUT-1** 

#### **INTERNAL VIEW OF EUT-2**

### **INTERNAL VIEW OF EUT-3**

Right OPEN VIEW OF EUT

VIEW OF BATTERY

INTERNAL VIEW OF EUT-1