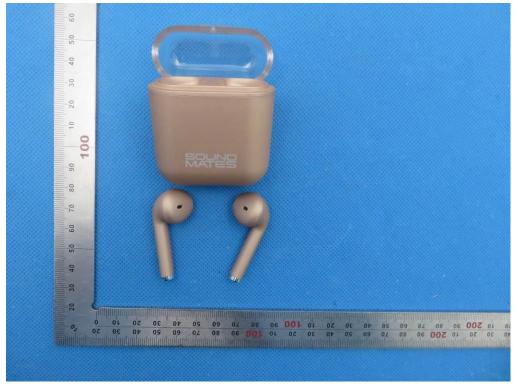

## Series Model E42 TOTAL VIEW OF EUT

TOP VIEW OF EUT

VIEW OF EUT (Port) -2

**E41-B** TOTAL VIEW OF EUT

TOP VIEW OF EUT

VIEW OF EUT (Port) -2

E41 TOTAL VIEW OF EUT

VIEW OF EUT (Port) -2