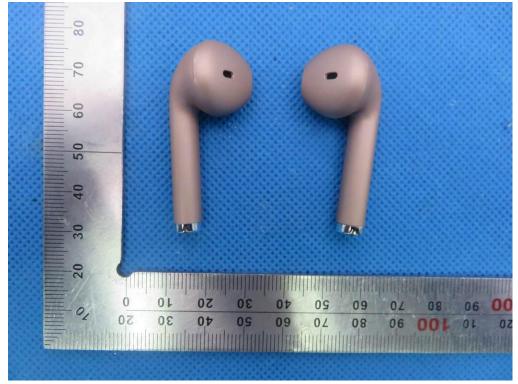

## Series Model E42 TOTAL VIEW OF EUT

TOP VIEW OF EUT

VIEW OF EUT (Port) -2

**E41-B** TOTAL VIEW OF EUT

TOP VIEW OF EUT

VIEW OF EUT (Port) -2

E41 TOTAL VIEW OF EUT

VIEW OF EUT (Port) -2