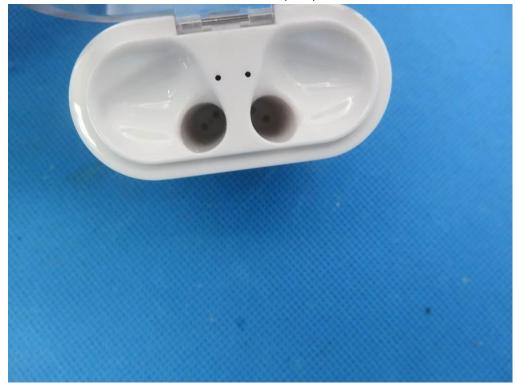

## Series Model E42 TOTAL VIEW OF EUT

TOP VIEW OF EUT

VIEW OF EUT (Port) -2

**E41-B** TOTAL VIEW OF EUT

TOP VIEW OF EUT

VIEW OF EUT (Port) -2

E41 TOTAL VIEW OF EUT

VIEW OF EUT (Port) -2