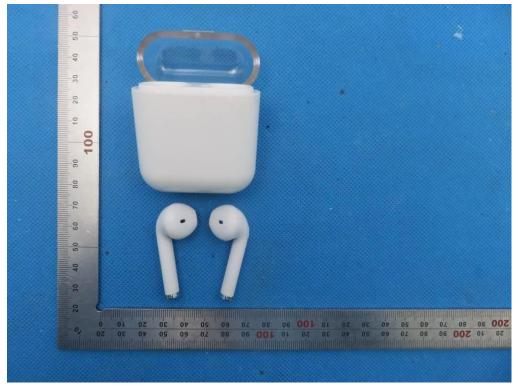

## Series Model E42 TOTAL VIEW OF EUT

TOP VIEW OF EUT

VIEW OF EUT (Port) -2

**E41-B** TOTAL VIEW OF EUT

TOP VIEW OF EUT

VIEW OF EUT (Port) -2

E41 TOTAL VIEW OF EUT

VIEW OF EUT (Port) -2

5761WM TOTAL VIEW OF EUT

TOP VIEW OF EUT

VIEW OF EUT (Port) -2

5761WMC TOTAL VIEW OF EUT

TOP VIEW OF EUT

VIEW OF EUT (Port) -2

5761

VIEW OF EUT (Port) -2