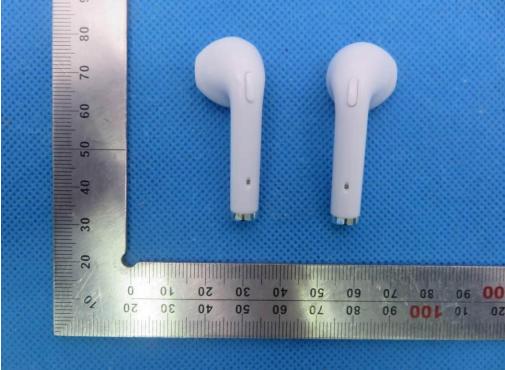

## Series Model E42 TOTAL VIEW OF EUT

TOP VIEW OF EUT

VIEW OF EUT (Port) -2

**E41-B** TOTAL VIEW OF EUT

TOP VIEW OF EUT

VIEW OF EUT (Port) -2

E41 TOTAL VIEW OF EUT

VIEW OF EUT (Port) -2