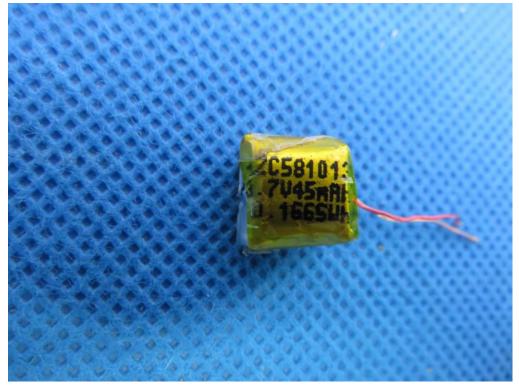

Left OPEN VIEW OF EUT



VIEW OF BATTERY





**INTERNAL VIEW OF EUT-1** 



#### **INTERNAL VIEW OF EUT-2**





### **INTERNAL VIEW OF EUT-3**



Right OPEN VIEW OF EUT





VIEW OF BATTERY



INTERNAL VIEW OF EUT-1





## INTERNAL VIEW OF EUT-2



#### **INTERNAL VIEW OF EUT-3**





Charging Dock VIEW OF EUT (Port) -1



VIEW OF EUT (Port) -2





## Series Model E42 TOTAL VIEW OF EUT



TOP VIEW OF EUT











VIEW OF EUT (Port) -2





**E41-B** TOTAL VIEW OF EUT



TOP VIEW OF EUT











VIEW OF EUT (Port) -2









E41 TOTAL VIEW OF EUT









VIEW OF EUT (Port) -2





5761WM TOTAL VIEW OF EUT



TOP VIEW OF EUT











VIEW OF EUT (Port) -2





5761WMC TOTAL VIEW OF EUT



TOP VIEW OF EUT











VIEW OF EUT (Port) -2









5761









VIEW OF EUT (Port) -2





0,9

0,9

0.8

06 00L 01

TOTAL VIE