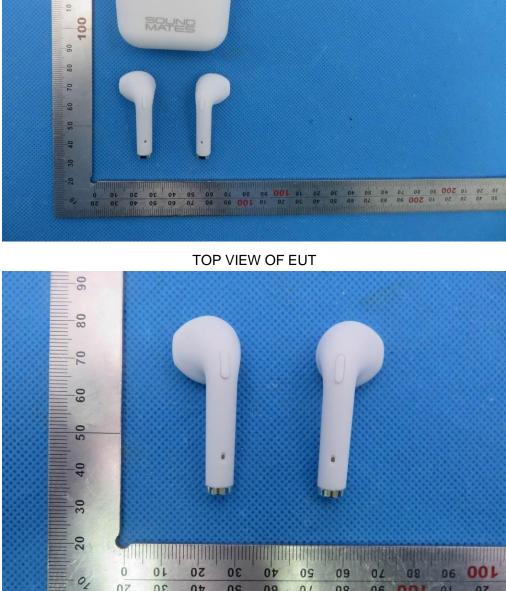

## Series Model E42 TOTAL VIEW OF EUT

TOP VIEW OF EUT

VIEW OF EUT (Port) -2

**E41-B** TOTAL VIEW OF EUT

TOP VIEW OF EUT

VIEW OF EUT (Port) -2

E41 TOTAL VIEW OF EUT

VIEW OF EUT (Port) -2