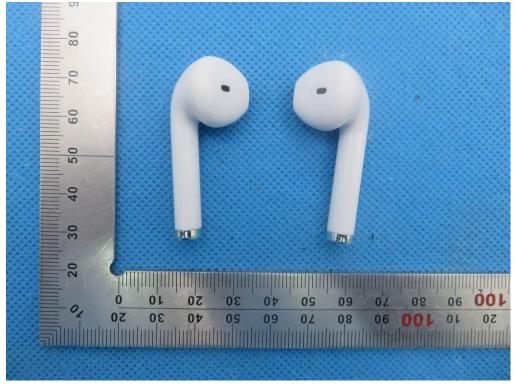

## Series Model E42 TOTAL VIEW OF EUT

TOP VIEW OF EUT

VIEW OF EUT (Port) -2

**E41-B** TOTAL VIEW OF EUT

TOP VIEW OF EUT

VIEW OF EUT (Port) -2

E41 TOTAL VIEW OF EUT

VIEW OF EUT (Port) -2