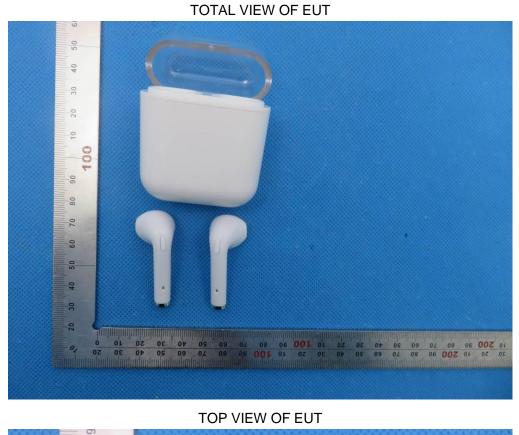

## Series Model E42 TOTAL VIEW OF EUT

TOP VIEW OF EUT

VIEW OF EUT (Port) -2

**E41-B** TOTAL VIEW OF EUT

TOP VIEW OF EUT

VIEW OF EUT (Port) -2

E41 TOTAL VIEW OF EUT

VIEW OF EUT (Port) -2