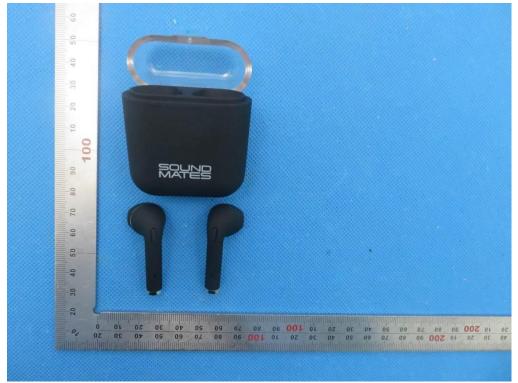

## Series Model E42 TOTAL VIEW OF EUT

TOP VIEW OF EUT

VIEW OF EUT (Port) -2

**E41-B** TOTAL VIEW OF EUT

TOP VIEW OF EUT

VIEW OF EUT (Port) -2

E41 TOTAL VIEW OF EUT

VIEW OF EUT (Port) -2