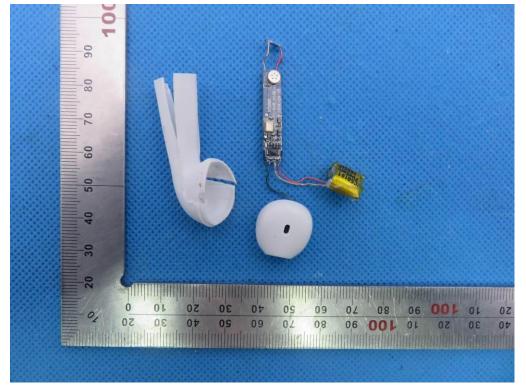

Left OPEN VIEW OF EUT

VIEW OF BATTERY

**INTERNAL VIEW OF EUT-1** 

#### **INTERNAL VIEW OF EUT-2**

### **INTERNAL VIEW OF EUT-3**

Right OPEN VIEW OF EUT

VIEW OF BATTERY

INTERNAL VIEW OF EUT-1