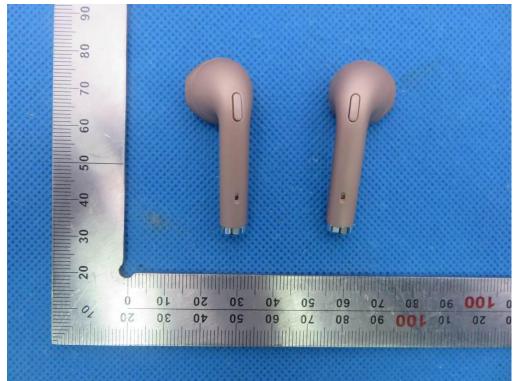

## Series Model E42 TOTAL VIEW OF EUT

TOP VIEW OF EUT

VIEW OF EUT (Port) -2

**E41-B** TOTAL VIEW OF EUT

TOP VIEW OF EUT

VIEW OF EUT (Port) -2

E41 TOTAL VIEW OF EUT

VIEW OF EUT (Port) -2