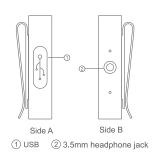

USFR MANUAL

Press the Next button to play the next music. Long press to realize the volume +/- function.

- 6, NFC pairing: Paring on status, Should open NFC function on your phone instead of Bluetooth function. When NFC position of your phone close to NFC position on the Bluetooth adapter (the Play/Pause button), Bluetooth will open automatically and pairing with Adapter.
- 7. When there is a calling, press the multi-function button of the adapter once to receive it.
- 8. After the calling is over, press the multi-function button once to end it.

## Recharging battery

Plug mini USB cable into the 5V socket, connect to USB port of Computer for charging battery, the red indicator light on and the light will be out after full charged.

Remark: Before the first use, the battery must be fully charged.