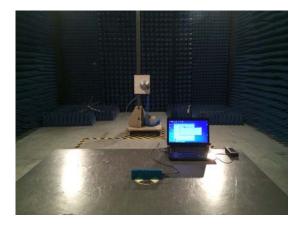

## 1. Photos of TX Radiated Emission Test (In Anechoic Chamber)

9KHz~30MHz

Above 1GHz

Copyright of this report is owned by Centre of Testing Service and may not be reproduced other than in full except with the written approval of the issuing Company.