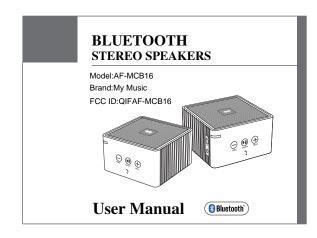

Cover Back Cover

Short press to Prev, Long press to Vol-

 $\oplus$ 

Short press to Next, Long press to Vol+

**(M**)

Long press 2 seconds to power on, Blue LED flash and hear first prompt tone

Long press 5 seconds to two Bluetooth speaker pairing status, Blue LED light flash four times quickly every 1.7seconds and hear second prompt tone