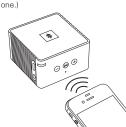

Start up the Bluetooth function of your mobile phone to search for Bluetooth device(Pair), select it and it will be prompted for a password

(Note: some mobile phone can be connected directly without entering pairing code), enter "0000" number, press "YES" to connect the Bluetooth device(Pair).

for Bluetooth device(Pair), select it and it will be prompted for a password (Note: some mobile phone can be connected directly without entering pairing code), enter "0000" number, press "YES" to connect the Bluetooth device(Pair).