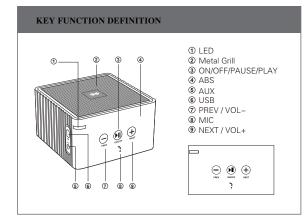

Cover Back Cover

Short press to Prev, Long press to Vol-

 $\oplus$ 

Short press to Next, Long press to Vol+

**(M**)

Long press 2 seconds to power on, Blue LED flash and hear first prompt tone

Long press 5 seconds to two Bluetooth speaker pairing status, Blue LED light flash four times quickly every 1.7seconds and hear second prompt tone

Long press 8seconds to separate Bluetooth speaker paring status, Blue LED light flash quickly and hear third prompt tone

Long press 3seconds to power off, hear prompt tone and LED dieout