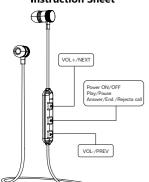

1. Press the button O 3 3seconds, hear voice prompt

pairing mode.

" power on", the blue and red indicator flash alternately,

then hear another voice prompt "pairing" and it is in

2. Turn on the Bluetooth of your Smartphone. Search for

4. After a successful connection, you will hear "connected".

Bluetooth device and select " F22"

Blue indicator flash and it is ready for use.

3. Enter the code "0000" if needed

3. Charging time: 1.5hours. Play time: 5hours

# Pre /Next Song: Long press the button K-/+N

VOL-/+: Short press the button K-/+N Play/Pause: short press () )

Power OFF: press the button (1) 5 seconds.

If there is no operation within 5 minutes after Power ON, it will power OFF automatically.

Answer/End a call: Short Press the button () 1

Reject a Call: Long press the button () > Redial the last called number: Double press the button () 3

Remark: 1. the earphone will connect to your Smartphone automatically the next time when you turn it on, press the button (1) about 2-3 seconds until the Blue indicator flash.