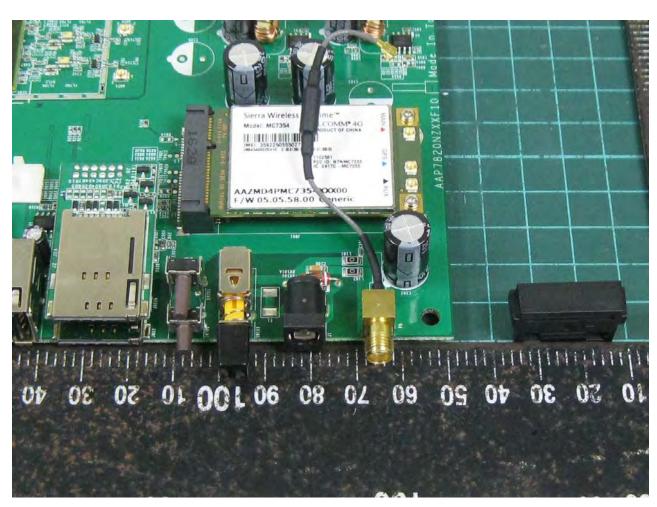

Report No.: T161219S07 Page <u>1</u> of <u>20</u>





Page 2 of 20







Report No.: T161219S07 Page <u>3</u> of <u>20</u>







Report No.: T161219S07 Page <u>4</u> of <u>20</u>









Report No. : T161219S07 Page <u>6</u> of <u>20</u>







Report No. : T161219S07
Page \_\_\_7 \_\_of \_\_\_20









Page 9 of 20





Report No.: T161219S07
Page 10 of 20







Page <u>12</u> of <u>20</u>





Report No.: T161219S07 Page <u>13</u> of <u>20</u>





Report No.: T161219S07 Page 14 of 20





Report No.: T161219S07 Page <u>15</u> of <u>20</u>





Report No.: T161219S07 Page <u>16</u> of <u>20</u>





Report No.: T161219S07 Page 17 of 20







Report No.: T161219S07 Page <u>18</u> of <u>20</u>







Report No.: T161219S07 Page \_\_\_\_\_\_\_of \_\_\_\_\_\_20

## LTE Antenna