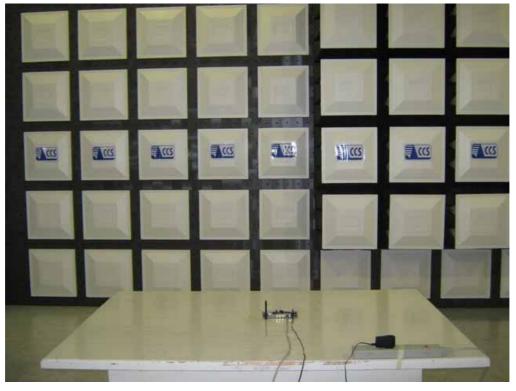

## **RADIATED EMISSION MEASUREMENT SETUP**

FCC ID : QI3BIL-7401VGPR4 Report No. : 90515302-RP1 Page <u>69</u> of <u>73</u>

FCC ID : QI3BIL-7401VGPR4 Report No. : 90515302-RP1 Page \_\_\_\_\_\_\_ of \_\_\_\_\_\_\_73\_\_\_\_