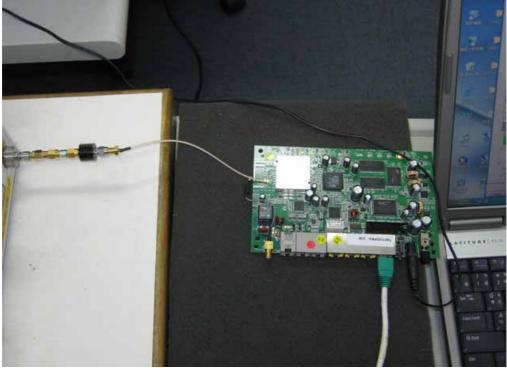

## ANTENNA PORT CONDUCTED RF MEASUREMENT SETUP

FCC ID : QI3BIL-7401VGPR4 Report No. : 90515302-RP1 Page \_\_\_\_\_\_\_ of \_\_\_\_\_\_