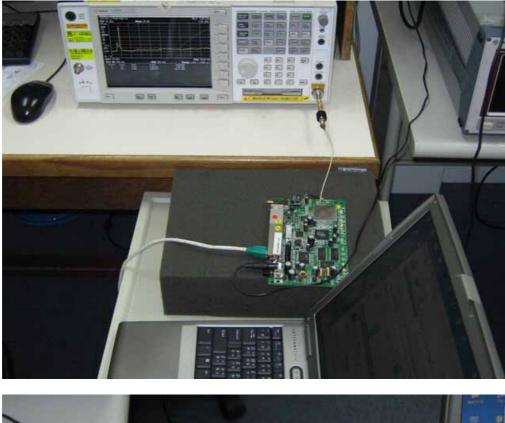

#### **RADIATED RF MEASUREMENT SETUP**

FCC ID : QI3BIL-7401VGPR4 Report No. : 90515302-RP1 Page \_\_\_\_\_\_\_ of \_\_\_\_\_\_73\_\_\_\_

FCC ID : QI3BIL-7401VGPR4 Report No. : 90515302-RP1 Page <u>72</u> of <u>73</u>