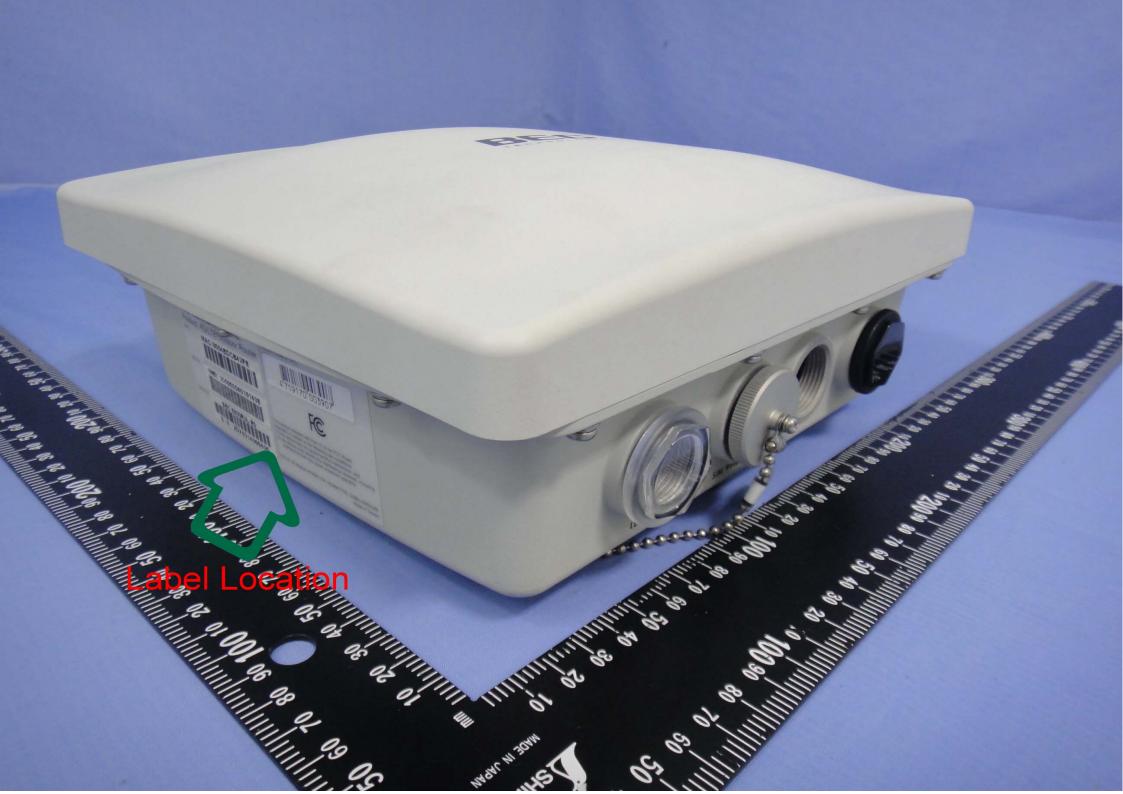

| <b>BILLION</b> 承認項目                                                                                                                                                                                                                                                                                                                                                                                                                                                                                                          |
|------------------------------------------------------------------------------------------------------------------------------------------------------------------------------------------------------------------------------------------------------------------------------------------------------------------------------------------------------------------------------------------------------------------------------------------------------------------------------------------------------------------------------|
| 包材設計承認書                                                                                                                                                                                                                                                                                                                                                                                                                                                                                                                      |
| Code No:                                                                                                                                                                                                                                                                                                                                                                                                                                                                                                                     |
| 客戶: BEC                                                                                                                                                                                                                                                                                                                                                                                                                                                                                                                      |
| 包裝機型: BiPAC 6200ZUL<br>(BEC 6800RUL)                                                                                                                                                                                                                                                                                                                                                                                                                                                                                         |
| 🔳 sticker 🔲 CD 🗌 Manual                                                                                                                                                                                                                                                                                                                                                                                                                                                                                                      |
| □ 彩盒 □ Other                                                                                                                                                                                                                                                                                                                                                                                                                                                                                                                 |
|                                                                                                                                                                                                                                                                                                                                                                                                                                                                                                                              |
| 如左示                                                                                                                                                                                                                                                                                                                                                                                                                                                                                                                          |
| 包材尺寸確認:                                                                                                                                                                                                                                                                                                                                                                                                                                                                                                                      |
| 如左示                                                                                                                                                                                                                                                                                                                                                                                                                                                                                                                          |
| 圖形/顏色確認:                                                                                                                                                                                                                                                                                                                                                                                                                                                                                                                     |
| 如左示                                                                                                                                                                                                                                                                                                                                                                                                                                                                                                                          |
| 印刷尺寸字樣 見左圖                                                                                                                                                                                                                                                                                                                                                                                                                                                                                                                   |
| 備註:                                                                                                                                                                                                                                                                                                                                                                                                                                                                                                                          |
| <ol> <li>BEC Technologies, Inc.<br/>字型為 Arial Bold,9級</li> <li>Product: 4G/LTE Outdoor Router<br/>字型為 Arial Regular,8級</li> <li>This device complies with Part 15 of the FCC Rules.<br/>Operation is subject to the following two conditions:<br/>(1) this device must accept any interference received,<br/>including interference that may cause undesired operation.<br/>FCC ID: QI3BIL-6800RUL-R6 Made in Taiwan<br/>為 Arial Regular 5 級</li> <li>其餘文字為 Arial Regular 4 級</li> <li>黑色印刷</li> <li>產地別需依照生產地作變動</li> </ol> |
| 印刷公差尺寸: +-0,2mm 單位: mm                                                                                                                                                                                                                                                                                                                                                                                                                                                                                                       |
| 日期: 2014/7/2                                                                                                                                                                                                                                                                                                                                                                                                                                                                                                                 |
| 比例: 100% 彩噴版本:                                                                                                                                                                                                                                                                                                                                                                                                                                                                                                               |
| 申請人: Christina 製圖: Roxy                                                                                                                                                                                                                                                                                                                                                                                                                                                                                                      |
| PM確認:                                                                                                                                                                                                                                                                                                                                                                                                                                                                                                                        |
| Marcom確認: Nicole                                                                                                                                                                                                                                                                                                                                                                                                                                                                                                             |