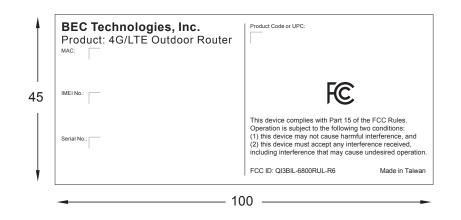

| <b>BILLION</b> 承認項目                                                                                                                                                                                                                                                                                                                                                                                                                                                                                                          |
|------------------------------------------------------------------------------------------------------------------------------------------------------------------------------------------------------------------------------------------------------------------------------------------------------------------------------------------------------------------------------------------------------------------------------------------------------------------------------------------------------------------------------|
| 包材設計承認書                                                                                                                                                                                                                                                                                                                                                                                                                                                                                                                      |
| Code No:                                                                                                                                                                                                                                                                                                                                                                                                                                                                                                                     |
| 客戶: BEC                                                                                                                                                                                                                                                                                                                                                                                                                                                                                                                      |
| 包裝機型: BiPAC 6200ZUL<br>(BEC 6800RUL)                                                                                                                                                                                                                                                                                                                                                                                                                                                                                         |
| 🔳 sticker 🔲 CD 🗌 Manual                                                                                                                                                                                                                                                                                                                                                                                                                                                                                                      |
| □ 彩盒 □ Other                                                                                                                                                                                                                                                                                                                                                                                                                                                                                                                 |
|                                                                                                                                                                                                                                                                                                                                                                                                                                                                                                                              |
| 如左示                                                                                                                                                                                                                                                                                                                                                                                                                                                                                                                          |
| 包材尺寸確認:                                                                                                                                                                                                                                                                                                                                                                                                                                                                                                                      |
| 如左示                                                                                                                                                                                                                                                                                                                                                                                                                                                                                                                          |
| 圖形/顏色確認:                                                                                                                                                                                                                                                                                                                                                                                                                                                                                                                     |
| 如左示                                                                                                                                                                                                                                                                                                                                                                                                                                                                                                                          |
| 印刷尺寸字樣 見左圖                                                                                                                                                                                                                                                                                                                                                                                                                                                                                                                   |
| 備註:                                                                                                                                                                                                                                                                                                                                                                                                                                                                                                                          |
| <ol> <li>BEC Technologies, Inc.<br/>字型為 Arial Bold,9級</li> <li>Product: 4G/LTE Outdoor Router<br/>字型為 Arial Regular,8級</li> <li>This device complies with Part 15 of the FCC Rules.<br/>Operation is subject to the following two conditions:<br/>(1) this device must accept any interference received,<br/>including interference that may cause undesired operation.<br/>FCC ID: QI3BIL-6800RUL-R6 Made in Taiwan<br/>為 Arial Regular 5 級</li> <li>其餘文字為 Arial Regular 4 級</li> <li>黑色印刷</li> <li>產地別需依照生產地作變動</li> </ol> |
| 印刷公差尺寸: +-0,2mm 單位: mm                                                                                                                                                                                                                                                                                                                                                                                                                                                                                                       |
| 日期: 2014/7/2                                                                                                                                                                                                                                                                                                                                                                                                                                                                                                                 |
| 比例: 100% 彩噴版本:                                                                                                                                                                                                                                                                                                                                                                                                                                                                                                               |
| 申請人: Christina 製圖: Roxy                                                                                                                                                                                                                                                                                                                                                                                                                                                                                                      |
| PM確認:                                                                                                                                                                                                                                                                                                                                                                                                                                                                                                                        |
| Marcom確認: Nicole                                                                                                                                                                                                                                                                                                                                                                                                                                                                                                             |