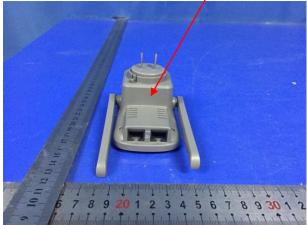

## **Label and Location**



Model: BEC 2090AC

Input: 100-240VAC, 50/60Hz. 0.3A Username/Password:admin/admin

IP address:192.168.68.1

SSID:BEC\_2090AC\_2.4G SSID:BEC\_2090AC\_5G WI-Fi Key:12345678 FCC ID: QI3BIL-2090AC

MAC:XXXXXXXXXXXX Made in China This device complies with part 15 of the FCC Rules. Operation is subject to the following two conditions: (1) This device may not cause harmful interference, and (2) this device must accept any interference received, including interference that may cause undesired operation

Label Location

Size: L: 2.9cm W:2.5cm



**Label Location** 

Size: L: 3.0W:2.0m