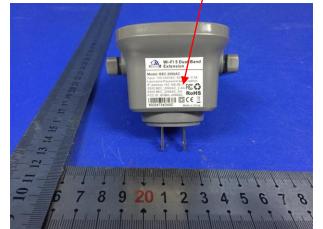

## **Label and Location**

Model: BEC 2090AC

Input: 100-240VAC, 50/60Hz. 0.3A Username/Password:admin/admin

IP address:192.168.68.1

SSID:BEC\_2090AC\_2.4G SSID:BEC\_2090AC\_5G WI-Fi Key:12345678 FCC ID: QI3BIL-2090AC

MAC:XXXXXXXXXXXX Made in China This device complies with part 15 of the FCC Rules. Operation is subject to the following two conditions: (1) This device may not cause harmful interference, and (2) this device must accept any interference received, including interference that may cause undesired operation

Label Location

Size: L: 2.9cm W:2.5cm

**Label Location** 

Size: L: 3.0W:2.0m