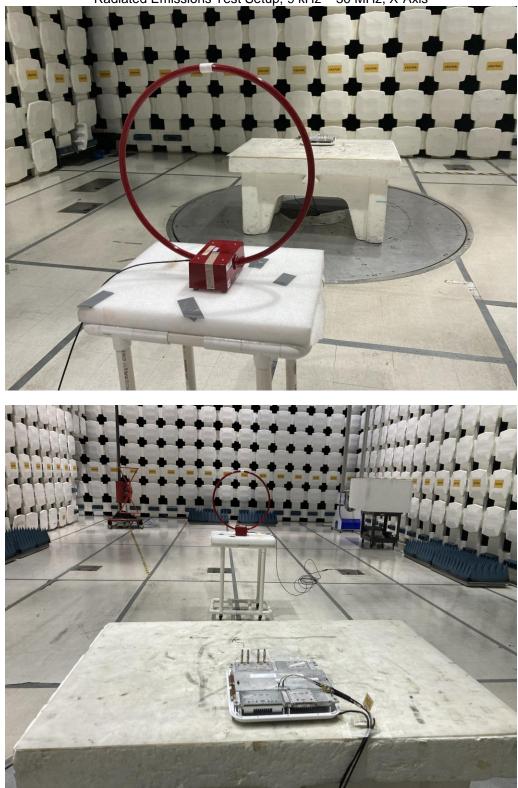

#### **1.3** Radiated Emissions Test Setup Photographs:

Radiated Emissions Test Setup, 9 kHz - 30 MHz, X-Axis

#### Intertek CommScope Technologies, LLC – Model: n77 C Band Test Setup Photos

Radiated Emissions Test Setup, 9 kHz – 30 MHz, Y-Axis