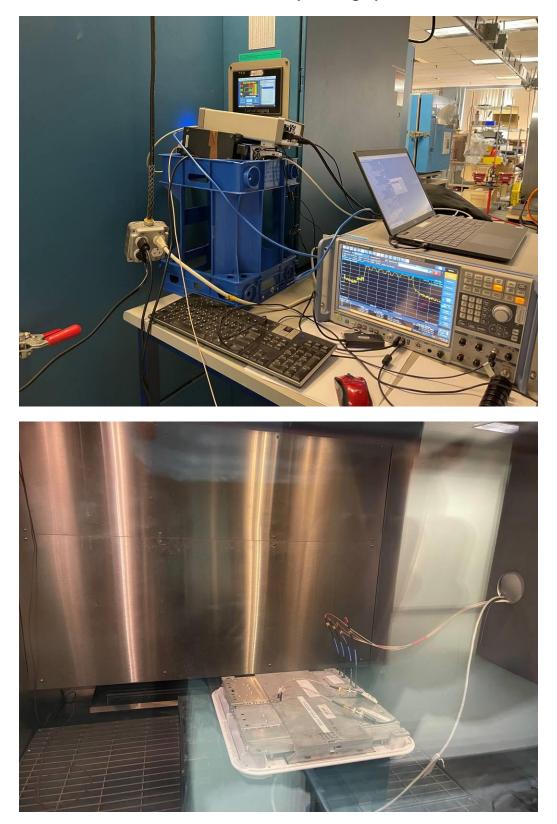

## 1.1 Antenna Port Conducted Test Setup Photograph:



1.2 Environmental Chamber Test Setup Photographs:



### Intertek CommScope Technologies, LLC – Model: n77 C Band Test Setup Photos

#### **1.3** Radiated Emissions Test Setup Photographs:



Radiated Emissions Test Setup, 9 kHz - 30 MHz, X-Axis

#### Intertek CommScope Technologies, LLC – Model: n77 C Band Test Setup Photos



Radiated Emissions Test Setup, 9 kHz – 30 MHz, Y-Axis

#### Intertek CommScope Technologies, LLC – Model: n77 C Band Test Setup Photos



Radiated Emissions Test Setup, 9 kHz - 30 MHz, Z-Axis

## Intertek

### CommScope Technologies, LLC – Model: n77 C Band Test Setup Photos



Radiated Emissions Test Setup, 30-1000 MHz

# Intertek

### CommScope Technologies, LLC – Model: n77 C Band Test Setup Photos



Radiated Emissions Test Setup, 1-18 GHz

# Intertek

### CommScope Technologies, LLC – Model: n77 C Band Test Set