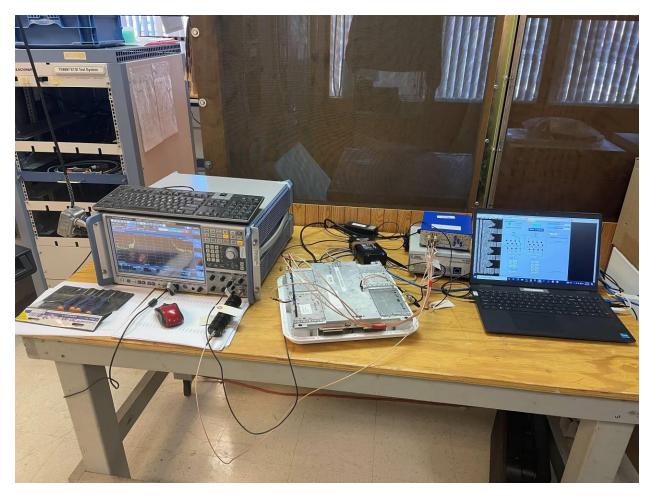

## 1.1 Antenna Port Conducted Test Setup Photograph:

1.2 Environmental Chamber Test Setup Photographs: