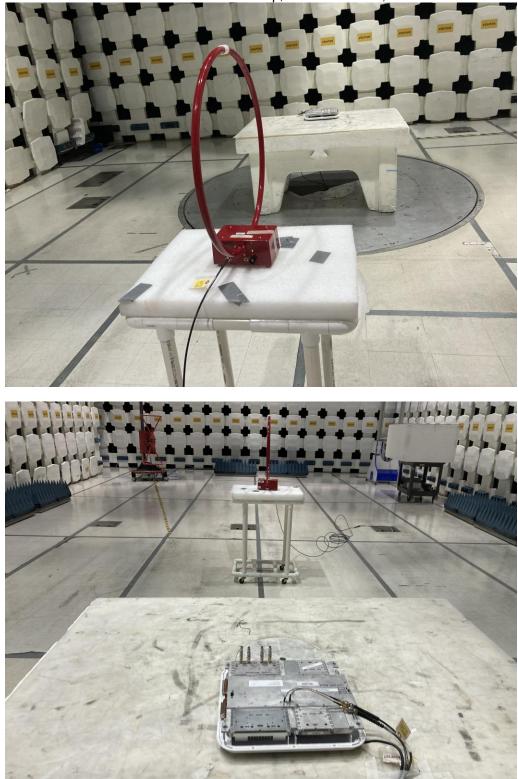

#### Intertek CommScope Technologies, LLC – Model: n77 C Band Test Setup Photos

Radiated Emissions Test Setup, 9 kHz - 30 MHz, Z-Axis

### CommScope Technologies, LLC – Model: n77 C Band Test Setup Photos

Radiated Emissions Test Setup, 30-1000 MHz